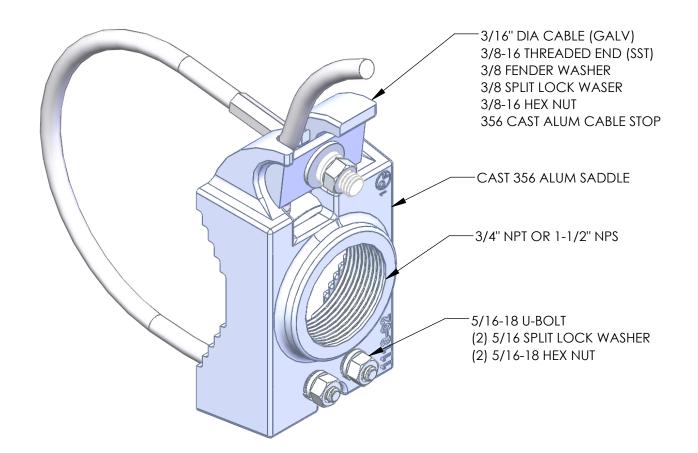

|     |                                                                                                                                                                                            |          | PART NUMBER EXAMPLE  |           |                              |       |          |
|-----|--------------------------------------------------------------------------------------------------------------------------------------------------------------------------------------------|----------|----------------------|-----------|------------------------------|-------|----------|
|     |                                                                                                                                                                                            |          | SBC45-MM- <u>150</u> |           |                              |       |          |
| CAI | BLE LEN<br>PORT                                                                                                                                                                            |          |                      |           |                              |       |          |
|     | THE INFORMATION CONTAINED IN<br>THIS DRAWING IS THE SOLE<br>PROPERTY OF SKYBRACKET. ANY<br>REPRODUCTION IN PART OR WHOLE<br>WITHOUT THE WRITTEN PERMISSION<br>OF SKYBRACKET IS PROHIBITED. |          |                      |           | MAST ADM MOUNTING BARDW      |       |          |
|     | APPROVALS                                                                                                                                                                                  | BY       | DATE                 | N         | NINI MOUNT (CABLE            | CLAI  | MP)      |
|     | DRAWN                                                                                                                                                                                      | RR BAUER | 2019-01-02           | 1         |                              |       |          |
|     | SALES<br>ENGINEERING                                                                                                                                                                       |          |                      | SIZE<br>A | dwg. no.<br>SBC45-MM-150     | 1     | REV<br>- |
|     | DO NOT SCALE DRAWING                                                                                                                                                                       |          |                      | SCAI      | E' NTS CAD FILE'SBC45-MM-150 | SHEET | 1 OF 1   |

SCALE: NTS CAD FILE:SBC45-MM-150

SHEET 1 OF 1

DO NOT SCALE DRAWING

| PORT SIZE |           |  |  |  |  |
|-----------|-----------|--|--|--|--|
| 075       | 3/4 NPT   |  |  |  |  |
| 150       | 1-1/2 NPS |  |  |  |  |

| CABLE LENGTH | MAST ARM DIA |  |  |
|--------------|--------------|--|--|
| 45"          | 3" - 7"      |  |  |
| 62"          | 7" - 11"     |  |  |
| 84           | 12" - 15"    |  |  |

NOTES:

1. 2.

STAINLESS STEEL HARDWARE. AVAILABLE WITH BAND STYLE CLAMP.