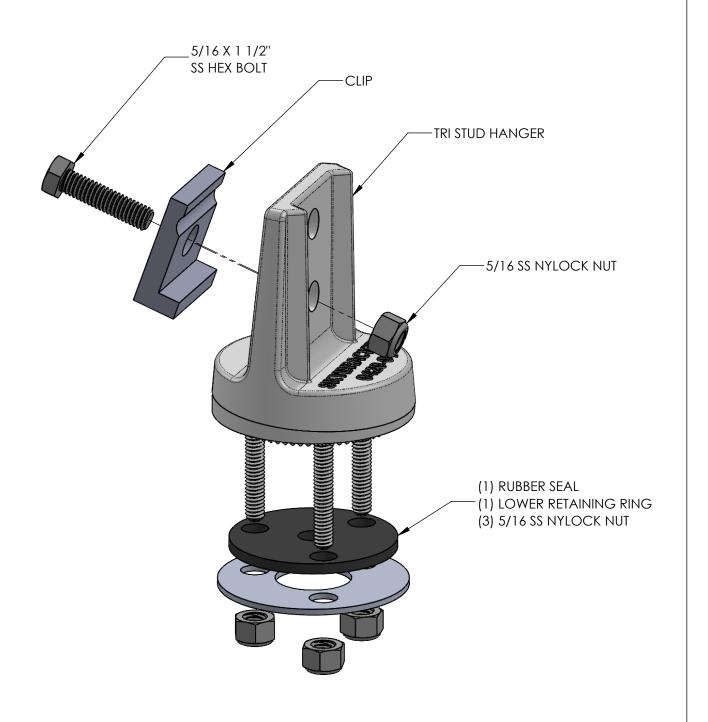

## NOTE:

1. STAINLESS STEEL HARDWARE.

|  | THE INFORMATION CONTAINED IN THIS DRAWING IS THE SOLE PROPERTY OF SKYBRACKET. ANY REPRODUCTION IN PART OR WHOLE WITHOUT THE WRITTEN PERMISSION OF SKYBRACKET IS PROHIBITED. |     |         | TITLE | MAST ADM MOUNTING BARDWARE |              |         |       |        |  |
|--|-----------------------------------------------------------------------------------------------------------------------------------------------------------------------------|-----|---------|-------|----------------------------|--------------|---------|-------|--------|--|
|  | APPROVALS                                                                                                                                                                   | BY  | DATE    |       |                            | SHORT TETHER |         |       |        |  |
|  | DRAWN                                                                                                                                                                       | TRC | 3/29/23 |       | W/CLIP                     |              |         |       |        |  |
|  | SALES                                                                                                                                                                       |     |         |       |                            |              |         |       |        |  |
|  | ENGINEERING                                                                                                                                                                 |     |         | A     | DWG                        | G. NO.       | 0420-02 |       | REV.   |  |
|  | DO NOT SCALE DRAWING                                                                                                                                                        |     |         | SCAL  | E: NTS                     | CAD FILE:    | 0420-02 | SHEET | 1 OF 1 |  |