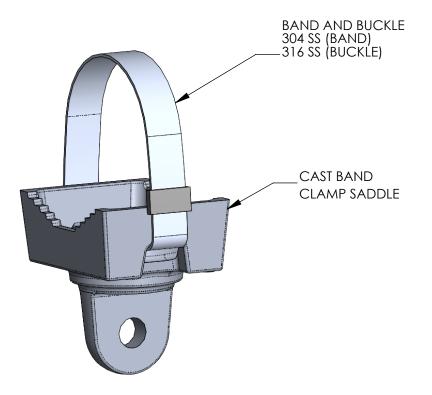

| PART NUMBER | BAND LENGTH | MAST ARM DIA. |
|-------------|-------------|---------------|
| 0919-12     | 29"         | 3" - 7"       |
| 0919-13     | 42"         | 7" - 11"      |
| 0919-14     | 59"         | 12" - 15"     |
| 0919-40     | 70''        | 18" - 21"     |

| TI<br>P<br>R<br>V | THE INFORMATION CONTAINED IN<br>THIS DRAWING IS THE SOLE<br>PROPERTY OF SKYBRACKET. ANY<br>REPRODUCTION IN PART OR WHOLE<br>WITHOUT THE WRITTEN PERMISSION<br>OF SKYBRACKET IS PROHIBITED. |     |          |                                    |     |                    |              |        |   |
|-------------------|--------------------------------------------------------------------------------------------------------------------------------------------------------------------------------------------|-----|----------|------------------------------------|-----|--------------------|--------------|--------|---|
| AF                | PPROVALS                                                                                                                                                                                   | BY  | DATE     | SADDLE, IN-LINE MINI-MOUNT<br>BAND |     |                    |              |        |   |
|                   | DRAWN                                                                                                                                                                                      | TRC | 2/9/2024 |                                    |     |                    |              |        |   |
|                   | SALES                                                                                                                                                                                      |     |          |                                    |     |                    |              |        |   |
| E١                | NGINEERING                                                                                                                                                                                 |     |          | A                                  |     |                    | 0919-XX-BAND |        | A |
|                   | do not scale drawing                                                                                                                                                                       |     | SCAL     | e: nts                             | CAD | FILE: 0919-XX-BAND | SHEET        | 1 OF 1 |   |

## NOTES: 1. AVAILABLE WITH CABLE STYLE CLAMP