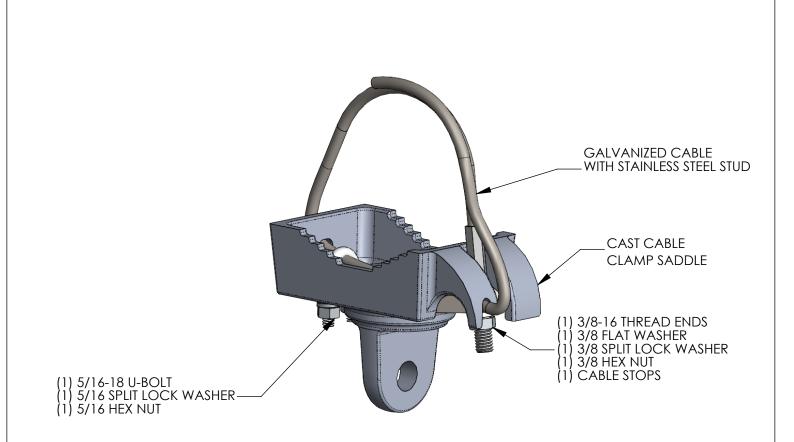

| PART NUMBER | CABLE LENGTH | MAST ARM DIA. |
|-------------|--------------|---------------|
| 0919-18     | 45"          | 2" - 7"       |
| 0919-19     | 62"          | 7" - 11"      |
| 0919-20     | 84"          | 12" - 15"     |

| THE INFORMATION CONTAINED IN<br>THIS DRAWING IS THE SOLE<br>PROPERTY OF SKYBRACKET. ANY<br>REPRODUCTION IN PART OR WHOLE<br>WITHOUT THE WRITEN PERMISSION<br>OF SKYBRACKET IS PROHIBITED. |        |           | TITLE            |                                |         |                |       |           |
|-------------------------------------------------------------------------------------------------------------------------------------------------------------------------------------------|--------|-----------|------------------|--------------------------------|---------|----------------|-------|-----------|
| APPROVALS                                                                                                                                                                                 | BY     | DATE      |                  | SADDLE, IN-LINE MINI-<br>MOUNT |         |                |       |           |
| DRAWN                                                                                                                                                                                     | TRC    | 2/9/2024  | GALVANIZED CABLE |                                |         |                |       |           |
| SALES                                                                                                                                                                                     |        |           |                  |                                |         |                |       |           |
| ENGINEERING                                                                                                                                                                               |        |           | A                | DWC                            | 6. NO.  | 0919-XX-GAL    |       | REV.<br>A |
| DO NO                                                                                                                                                                                     | t scal | E DRAWING | SCAL             | E: NTS                         | CAD FIL | E: 0919-XX-GAL | SHEET | 1 OF 1    |

## NOTES: 1. STAINLESS STEEL FASTENERS

2. AVAILABLE WITH BAND STYLE CLAMP