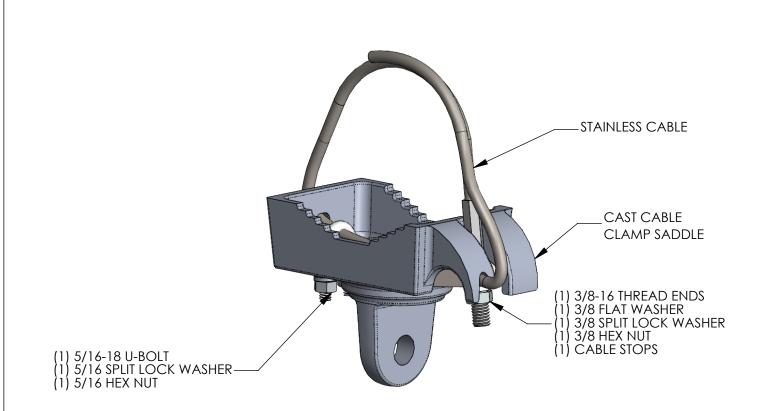

| PART NUMBER | CABLE LENGTH | MAST ARM DIA. |
|-------------|--------------|---------------|
| 0919-21     | 45"          | 2" - 7"       |
| 0919-22     | 62"          | 7" - 11"      |
| 0919-23     | 84"          | 12" - 15"     |

## NOTES: 1. STAINLESS STEEL FASTENERS

2. AVAILABLE WITH BAND STYLE CLAMP