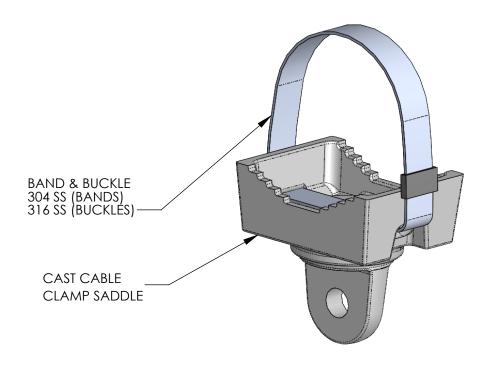

| PART NUMBER | BAND LENGTH | MAST ARM DIA. |
|-------------|-------------|---------------|
| 0919-28     | 29"         | 3" - 7"       |
| 0919-29     | 42"         | 7" - 11"      |
| 0919-30     | 59"         | 12" - 15"     |
| 0919-31     | 70''        | 18" - 21"     |

NOTES:
1. AVAILABLE WITH CABLE STYLE CLAMP

| THE INFORMATION CONTAINED IN THIS DRAWING IS THE SOLE PROPERTY OF SKYBRACKET. ANY REPRODUCTION IN PART OR WHOLE WITHOUT THE WRITEN PERMISSION OF SKYBRACKET IS PROHIBITED. |     | MAST ADM MOUNTING BARDWARE |                                            |                             |  |
|----------------------------------------------------------------------------------------------------------------------------------------------------------------------------|-----|----------------------------|--------------------------------------------|-----------------------------|--|
| APPROVALS                                                                                                                                                                  | BY  | DATE                       | SADDLE, PERP MINI-MOUNT                    |                             |  |
| DRAWN                                                                                                                                                                      | TRC | 2/9/2024                   | BAND                                       |                             |  |
| SALES                                                                                                                                                                      |     |                            | 0175                                       | Lowe No.                    |  |
| ENGINEERING                                                                                                                                                                |     |                            | A                                          | DWG. NO. REV 0919-YY-BAND A |  |
| DO NOT SCALE DRAWING                                                                                                                                                       |     | SCAL                       | ALE: NTS CAD FILE: 0919-YY-BAND SHEET 1 OF |                             |  |