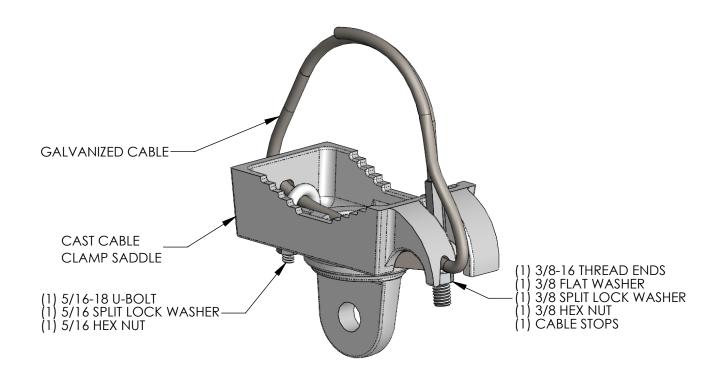

| PART NUMBER | CABLE LENGTH | MAST ARM DIA. |  |  |
|-------------|--------------|---------------|--|--|
| 0919-32     | 45"          | 2" - 7"       |  |  |
| 0919-33     | 62"          | 7" - 11"      |  |  |
| 0919-34     | 84"          | 12" - 15"     |  |  |

## NOTES:

1. STAINLESS STEEL FASTENERS

2. AVAILABLE WITH BAND STYLE CLAMP

| THE INFORMATION CONTAINED IN THIS DRAWING IS THE SOLE PROPERTY OF SKYBRACKET. ANY REPRODUCTION IN PART OR WHOLE WITHOUT THE WRITTEN PERMISSION OF SKYBRACKET IS PROHIBITED. |        |           | MAST ABM MOUNTING BARDWARE                  |        |        |       |             |       |        |
|-----------------------------------------------------------------------------------------------------------------------------------------------------------------------------|--------|-----------|---------------------------------------------|--------|--------|-------|-------------|-------|--------|
| APPROVALS                                                                                                                                                                   | BY     | DATE      | SADDLE, PERP MINI-MOUNT<br>GALVANIZED CABLE |        |        |       |             |       | ΝT     |
| DRAWN                                                                                                                                                                       | TRC    | 2/9/2024  |                                             |        |        |       |             |       |        |
| SALES                                                                                                                                                                       |        |           |                                             |        |        |       |             |       |        |
| ENGINEERING                                                                                                                                                                 |        |           | A                                           | DWC    | 6. NO. | 0     | 919-YY-GAL  |       | REV.   |
| DO NO                                                                                                                                                                       | T SCAL | E DRAWING | SCAL                                        | E: NTS | CAD I  | FILE: | 0919-YY-GAL | SHEET | 1 OF 1 |