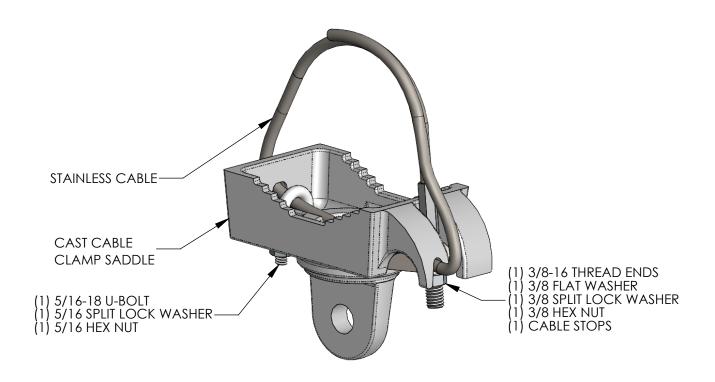

| PART NUMBER | CABLE LENGTH | MAST ARM DIA. |
|-------------|--------------|---------------|
| 0919-35     | 45"          | 2" - 7"       |
| 0919-36     | 62"          | 7" - 11"      |
| 0919-37     | 84"          | 12" - 15"     |

## NOTES:

1. STAINLESS STEEL FASTENERS

2. AVAILABLE WITH BAND STYLE CLAMP

| THE INFORMATION CONTAINED IN THIS DRAWING IS THE SOLE PROPERTY OF SKYBRACKET. ANY REPRODUCTION IN PART OR WHOLE WITHOUT THE WRITTEN PERMISSION OF SKYBRACKET IS PROHIBITED. |             | TITLE | MAST ADM MOUNTING BARDWARE                 |                         |               |  |
|-----------------------------------------------------------------------------------------------------------------------------------------------------------------------------|-------------|-------|--------------------------------------------|-------------------------|---------------|--|
|                                                                                                                                                                             | APPROVALS   | BY    | DATE                                       | SADDLE, PERP MINI-MOUNT |               |  |
|                                                                                                                                                                             | DRAWN       | TRC   | 2/9/2024                                   | SS CABLE                |               |  |
|                                                                                                                                                                             | SALES       |       |                                            | SIZE                    | DWG, NO. REV. |  |
|                                                                                                                                                                             | ENGINEERING |       |                                            | A                       | 0919-YY-SS A  |  |
| DO NOT SCALE DRAWING                                                                                                                                                        |             | SCAL  | ALE: NTS CAD FILE: 0919-YY-SS SHEET 1 OF 1 |                         |               |  |