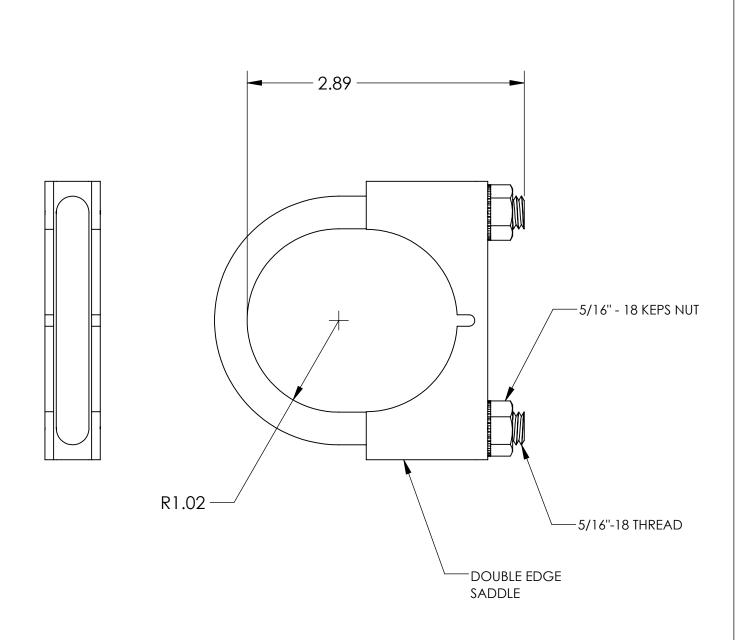

- UBOLT AND SADDLE MADE IN THE USA
- NUT & WASHER SOURCED FROM US COMPANY AND DOMESTICALLY PRODUCED WHEN **AVAILABLE**

## NOTES:

- MATERIAL: 1018 STEEL
  FINISH: ALL PARTS ARE TO BE YELLOW ZINC
  DICHROMATE PLATED.

| THIS DRAWING IS THE SOLE PROPERTY OF SKYBRACKET, ANY REPRODUCTION IN PART OR WHOLE WITHOUT THE WRITTEN PERMISSION OF SKYBRACKET IS PROHIBITED. |     |           | TITLE                            | MAST ARM MOUNTING BARDWARE |                   |       |        |
|------------------------------------------------------------------------------------------------------------------------------------------------|-----|-----------|----------------------------------|----------------------------|-------------------|-------|--------|
| APPROVALS                                                                                                                                      | BY  | DATE      | ASSEMBLY, U-BOLT<br>PLATED STEEL |                            |                   |       |        |
| DRAWN                                                                                                                                          | TRC | 9/27/2021 |                                  |                            |                   |       |        |
| SALES                                                                                                                                          |     |           | SIZE                             | DWC                        | · NO              |       | RFV    |
| ENGINEERING                                                                                                                                    |     |           | A                                | 100 ( 17                   |                   |       |        |
| DO NOT SCALE DRAWING                                                                                                                           |     |           | SCAL                             | E: NTS                     | CAD FILE: 1086-17 | SHEET | 1 OF 1 |