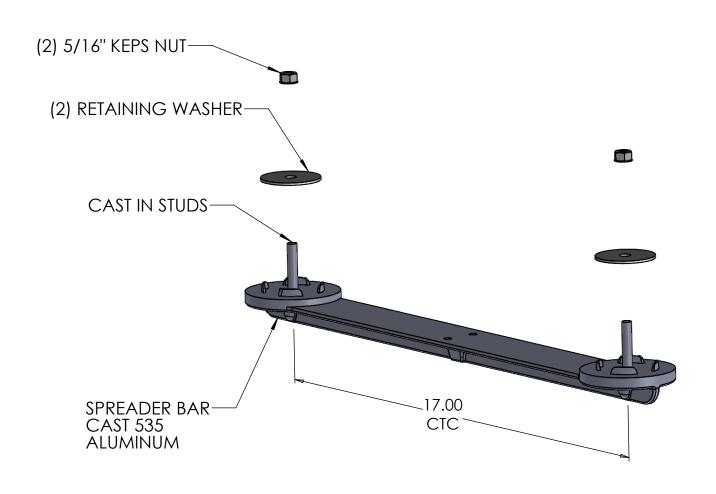

- NOTES:
  1. PLATED STEEL HARDWARE.
  2. STAINLESS STEEL HARDWARE AVAILABLE.

|   | THE INFORMATION CONTAINED IN THIS DRAWING IS THE SOLE PROPERTY OF SKYBRACKET. ANY REPRODUCTION IN PART OR WHOLE WITHOUT THE WRITTEN PERMISSION OF SKYBRACKET IS PROHIBITED. |       |          | MAST ARM MOUNTING BARDWARE |                    |                 |       |        |  |  |
|---|-----------------------------------------------------------------------------------------------------------------------------------------------------------------------------|-------|----------|----------------------------|--------------------|-----------------|-------|--------|--|--|
|   | OF SKIBRACKET IS TROTIBLE                                                                                                                                                   |       | IIDITED. | IIILE                      |                    |                 |       |        |  |  |
|   | APPROVALS                                                                                                                                                                   | BY    | DATE     |                            | 2-WAY SPREADER BAR |                 |       |        |  |  |
|   | DRAWN                                                                                                                                                                       | TRC   | 8/25/23  |                            |                    |                 |       |        |  |  |
|   | SALES                                                                                                                                                                       | SALES |          |                            |                    |                 |       |        |  |  |
| ŀ |                                                                                                                                                                             |       |          | SIZE                       | DWC                | G. NO. 10 00 F  |       | REV    |  |  |
|   | ENGINEERING                                                                                                                                                                 |       |          | Α                          |                    | 12-005          |       | -      |  |  |
|   | DO NOT SCALE DRAWING                                                                                                                                                        |       |          | SCAL                       | E: NTS             | CAD FILE:12-005 | SHEET | 1 OF 1 |  |  |
|   |                                                                                                                                                                             |       |          |                            |                    |                 |       |        |  |  |