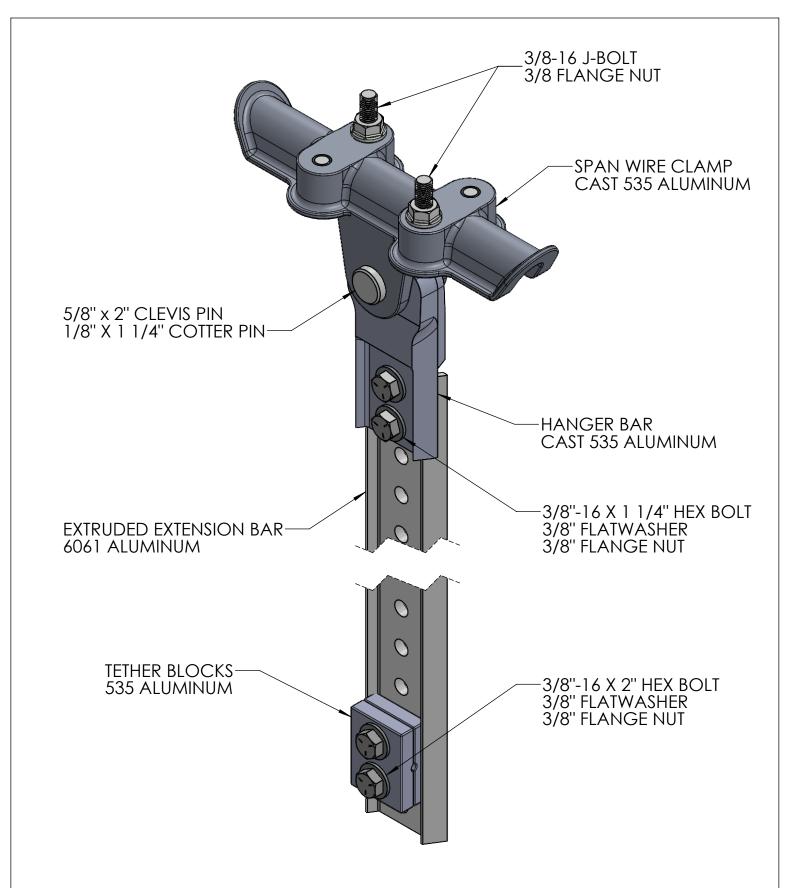

## NOTES:

1. PLATED FASTENERS.

2. STAINLESS STEEL HARDWARE AVAILABLE.

| THE INFORMATION CONTAINED IN THIS DRAWING IS THE SOLE PROPERTY OF SKYBRACKET. ANY REPRODUCTION IN PART OR WHOLE WITHOUT THE WITTEN PERMISSION |     |            |                        | NAST ADM MOUNTING BARDWARE |              |       |       |        |  |
|-----------------------------------------------------------------------------------------------------------------------------------------------|-----|------------|------------------------|----------------------------|--------------|-------|-------|--------|--|
| OF SKYBRACKET IS PROHIBITED.                                                                                                                  |     |            | TITLE                  |                            |              |       |       |        |  |
| APPROVALS                                                                                                                                     | BY  | DATE       | ADJUSTABLE SIGN HANGER |                            |              |       |       |        |  |
| DRAWN                                                                                                                                         | TRC | 05/10/2021 |                        |                            |              |       |       |        |  |
| SALES                                                                                                                                         |     |            |                        |                            |              |       |       |        |  |
|                                                                                                                                               |     |            | SIZE                   | DWG                        | 12-013       |       | REV   |        |  |
| ENGINEERING                                                                                                                                   |     |            | Α                      |                            |              |       | -     |        |  |
| DO NOT SCALE DRAWING                                                                                                                          |     |            | SCALE: NTS             |                            | CAD FILE: 1: | 2-013 | SHEET | 1 OF 1 |  |