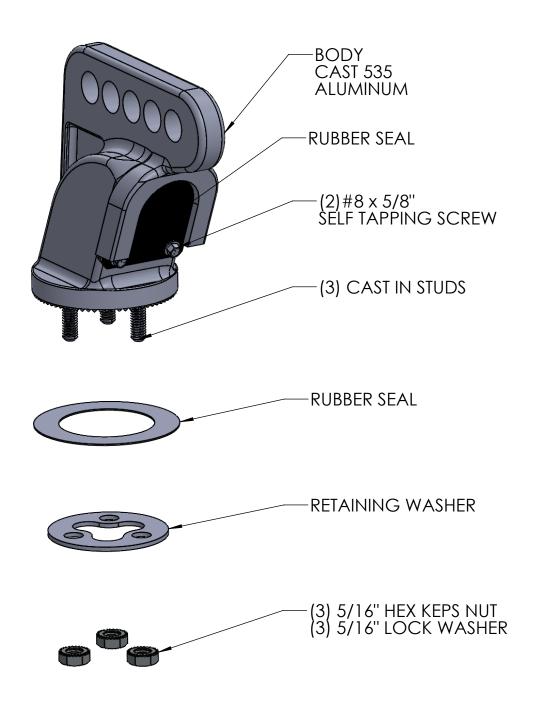

## **NOTES:**

- 1. PLATED STEEL HARDWARE.
- 2. STAINLESS STEEL HARDWARE AVAILABLE.

| THE INFORMATION CONTAINED IN THIS DRAWING IS THE SOLE PROPERTY OF SKYBRACKET. ANY REPRODUCTION IN PART OR WHOLE WITHOUT THE WRITTEN PERMISSION OF SKYBRACKET IS PROHIBITED. |     |            | MAST ADM MOUNTING BARDWARE |                         |       |          |  |
|-----------------------------------------------------------------------------------------------------------------------------------------------------------------------------|-----|------------|----------------------------|-------------------------|-------|----------|--|
|                                                                                                                                                                             |     |            | TITLE                      |                         |       |          |  |
| APPROVALS                                                                                                                                                                   | BY  | DATE       | TRI-STUD WEATHER HEAD      |                         |       |          |  |
| DRAWN                                                                                                                                                                       | TRC | 03/09/2121 |                            | TRI STOD WEATHER HEAD   |       |          |  |
| SALES                                                                                                                                                                       |     |            |                            |                         |       |          |  |
| ENGINEERING                                                                                                                                                                 |     |            | SIZE                       | DWG. NO. 12-040         |       | REV<br>- |  |
| DO NOT SCALE DRAWING                                                                                                                                                        |     |            | SCAL                       | F: NTS CAD FILE: 12-040 | SHEET | 1 OF 1   |  |