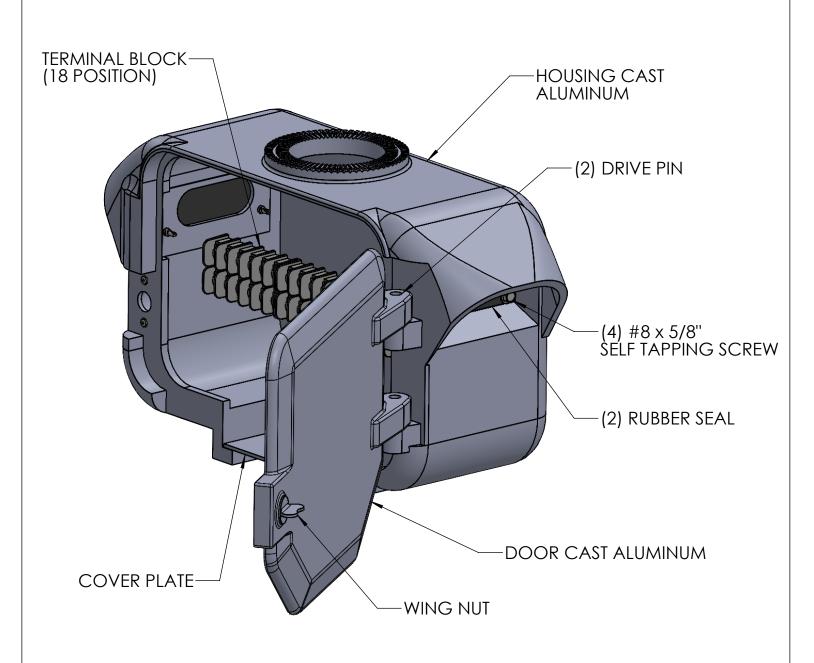

- STAINLESS STEEL HARDWARE.
  PLATED STEEL HARDWARE AVAILABLE.

| TH<br>PI<br>RI<br>W | THE INFORMATION CONTAINED IN THIS DRAWING IS THE SOLE PROPERTY OF SKYBRACKET. ANY REPRODUCTION IN PART OR WHOLE WITHOUT THE WRITTEN PERMISSION OF SKYBRACKET IS PROHIBITED. |     |            |      | MAST ADM MOUNTING BARDWARE |               |                |       |        |  |
|---------------------|-----------------------------------------------------------------------------------------------------------------------------------------------------------------------------|-----|------------|------|----------------------------|---------------|----------------|-------|--------|--|
| AP                  | PROVALS                                                                                                                                                                     | BY  | DATE       |      | D                          | ISC           | ONNECT HOUSING |       |        |  |
| [                   | DRAWN                                                                                                                                                                       | TRC | 03/18/2021 |      | ٦                          | Bioconnection |                |       |        |  |
|                     | SALES                                                                                                                                                                       |     |            | SIZE | DWC                        | 5. NO.        |                |       | REV    |  |
| EN                  | GINEERING                                                                                                                                                                   |     |            | A    | DWC                        | 12-043        |                |       | -      |  |
|                     | DO NOT SCALE DRAWING                                                                                                                                                        |     |            | SCAL | E: NTS                     | CAD FIL       | E:12-043       | SHEET | 1 OF 1 |  |
|                     |                                                                                                                                                                             |     |            |      |                            |               |                |       |        |  |