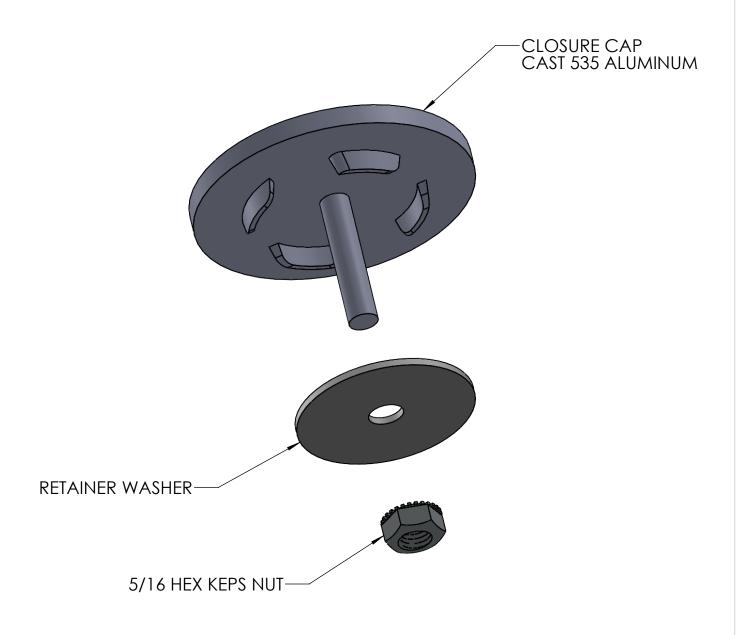

- NOTES:
  1. PLATED STEEL HARDWARE.
  2. STAINLESS STEEL HARDWARE AVAILABLE.

|  | THE INFORMATION CONTAINED IN THIS DRAWING IS THE SOLE PROPERTY OF SKYBRACKET, ANY REPRODUCTION IN PART OR WHOLE WITHOUT THE WRITTEN PERMISSION |     |            | MAST ADM MOUNTING BARDWARE       |                   |        |        |          |  |
|--|------------------------------------------------------------------------------------------------------------------------------------------------|-----|------------|----------------------------------|-------------------|--------|--------|----------|--|
|  | OF SKYBRACKET IS PROHIBITED.                                                                                                                   |     |            | TITLE                            | IITLE             |        |        |          |  |
|  | APPROVALS                                                                                                                                      | BY  | DATE       | MC                               | MONO-STUD CLOSURE |        |        |          |  |
|  | DRAWN                                                                                                                                          | TRC | 03/09/2021 |                                  |                   |        |        |          |  |
|  | SALES                                                                                                                                          |     |            |                                  |                   |        |        |          |  |
|  | ENGINEERING                                                                                                                                    |     |            | SIZE DV                          | /G. NO.           | 12-065 |        | REV<br>- |  |
|  | DO NOT SCALE DRAWING                                                                                                                           |     |            | SCALE: NTS CAD FILE:12-065 SHEET |                   |        | 1 OF 1 |          |  |