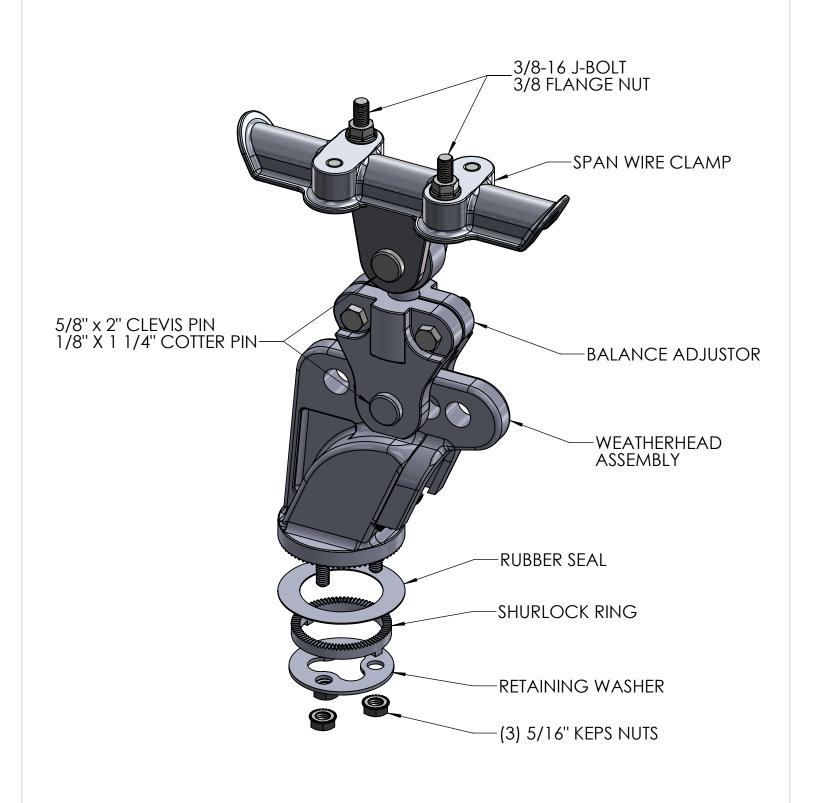

## NOTES:

- 1. PLATED HARDWARE.
- 2. STAINLESS STEEL HARDWARE AVAILABLE.

| THE INFORMATION CONTAINED IN THIS DRAWING IS THE SOLE PROPERTY OF SKYBRACKET. ANY REPRODUCTION IN PART OR WHOLE WITHOUT THE WRITTEN PERMISSION OF SKYBRACKET IS PROHIBITED. |     |         | MAST ADM MOUNTING BARDWARE |                                     |   |  |
|-----------------------------------------------------------------------------------------------------------------------------------------------------------------------------|-----|---------|----------------------------|-------------------------------------|---|--|
| APPROVALS                                                                                                                                                                   | BY  | DATE    |                            | SIGNAL-TECH                         |   |  |
| DRAWN                                                                                                                                                                       | TRC | 8/25/23 | SPANWIRE<br>FRAMFWORK      |                                     |   |  |
| SALES                                                                                                                                                                       |     |         | 0.75                       |                                     | _ |  |
| ENGINEERING                                                                                                                                                                 |     |         | SIZE                       | DWG. NO. 13-014 -                   |   |  |
| DO NOT SCALE DRAWING                                                                                                                                                        |     |         | SCAL                       | LE: NTS CAD FILE: 13-014 SHEET 1 OF | 1 |  |