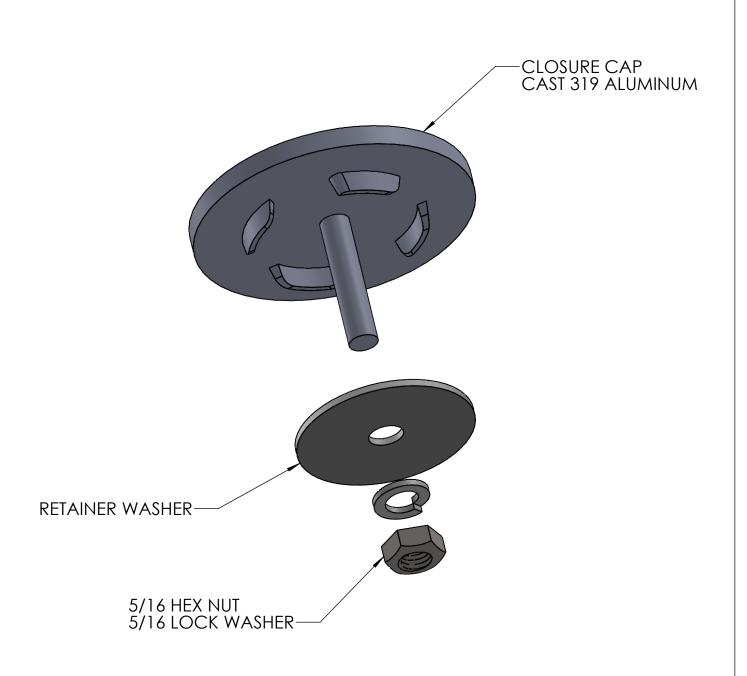

## NOTES:

- STAINLESS STEEL HARDWARE.
  PLATED STEEL HARDWARE AVAILABLE.

| THE INFORMATION CONTAINED IN THIS DRAWING IS THE SOLE PROPERTY OF SKYBRACKET. ANY REPRODUCTION IN PART OR WHOLE WITHOUT THE WRITTEN PERMISSION OF SKYBRACKET IS PROHIBITED. |     |          | MAST ADM MOUNTING BARDWARE |                       |          |         |       |          |  |
|-----------------------------------------------------------------------------------------------------------------------------------------------------------------------------|-----|----------|----------------------------|-----------------------|----------|---------|-------|----------|--|
| APPROVALS                                                                                                                                                                   | BY  | DATE     | ١,                         | MONO-STUD CLOSURE CAP |          |         |       |          |  |
| DRAWN                                                                                                                                                                       | TRC | 05/27/20 |                            |                       |          |         |       |          |  |
| SALES                                                                                                                                                                       |     |          | 0.75                       |                       |          |         |       | 05/      |  |
| ENGINEERING                                                                                                                                                                 |     |          | SIZE                       | DWG                   | . NO.    | 16-004  |       | REV<br>- |  |
| DO NOT SCALE DRAWING                                                                                                                                                        |     |          | SCAL                       | E: NTS                | CAD FILE | :16-004 | SHEET | 1 OF 1   |  |
|                                                                                                                                                                             |     |          |                            |                       |          |         |       |          |  |