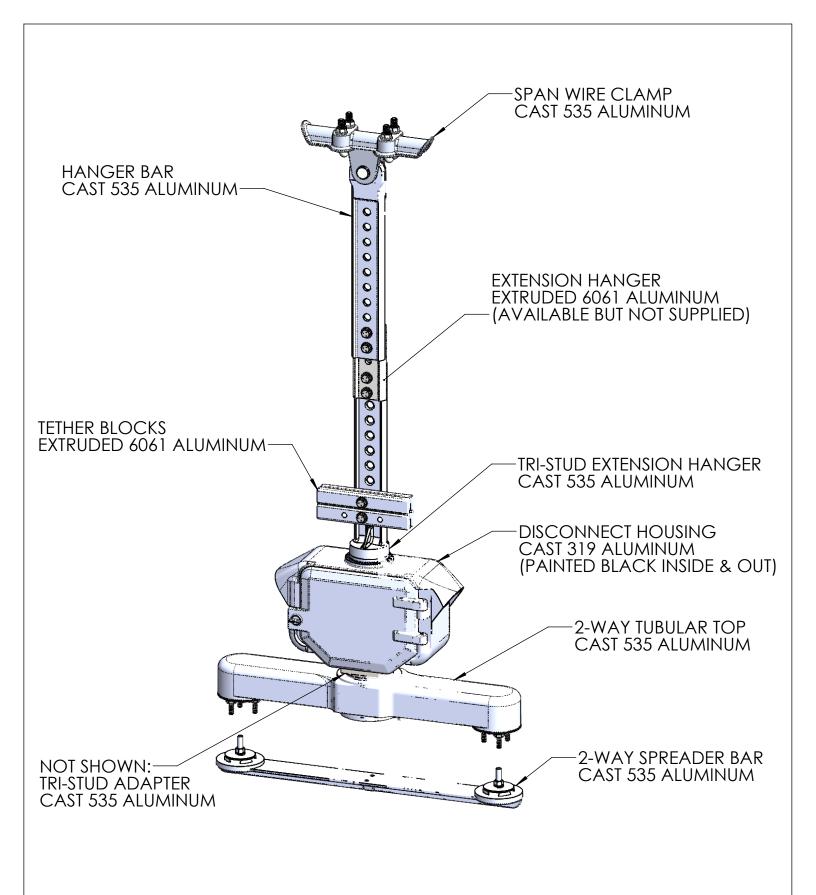

## NOTES:

1. ALL HARDWARE STAINLESS STEEL.

| THE INFORMATION CONTAINED IN THIS DRAWING IS THE SOLE PROPERTY OF SKYBRACKET. ANY REPRODUCTION IN PART OR WHOLE WITHOUT THE WRITTEN PERMISSION OF SKYBRACKET IS PROHIBITED. |     |           | TITLE | MAST ADM MOUNTING DARDWARE SPAN WIRE |                 |          |       |          |  |
|-----------------------------------------------------------------------------------------------------------------------------------------------------------------------------|-----|-----------|-------|--------------------------------------|-----------------|----------|-------|----------|--|
| APPROVALS                                                                                                                                                                   | BY  | DATE      |       |                                      | 2-WAY SIGNAL W/ |          |       |          |  |
| DRAWN                                                                                                                                                                       | TRC | 5/10/2021 |       | DISCONNECT                           |                 |          |       |          |  |
| SALES                                                                                                                                                                       |     |           | 0.75  |                                      |                 |          |       | D D D 4  |  |
| ENGINEERING                                                                                                                                                                 |     |           | SIZE  | DWG                                  | . NO.           | 16-014   |       | REV<br>- |  |
| DO NOT SCALE DRAWING                                                                                                                                                        |     |           | SCAL  | E: NTS                               | CAD FILE        | E:16-014 | SHEET | 1 OF 1   |  |