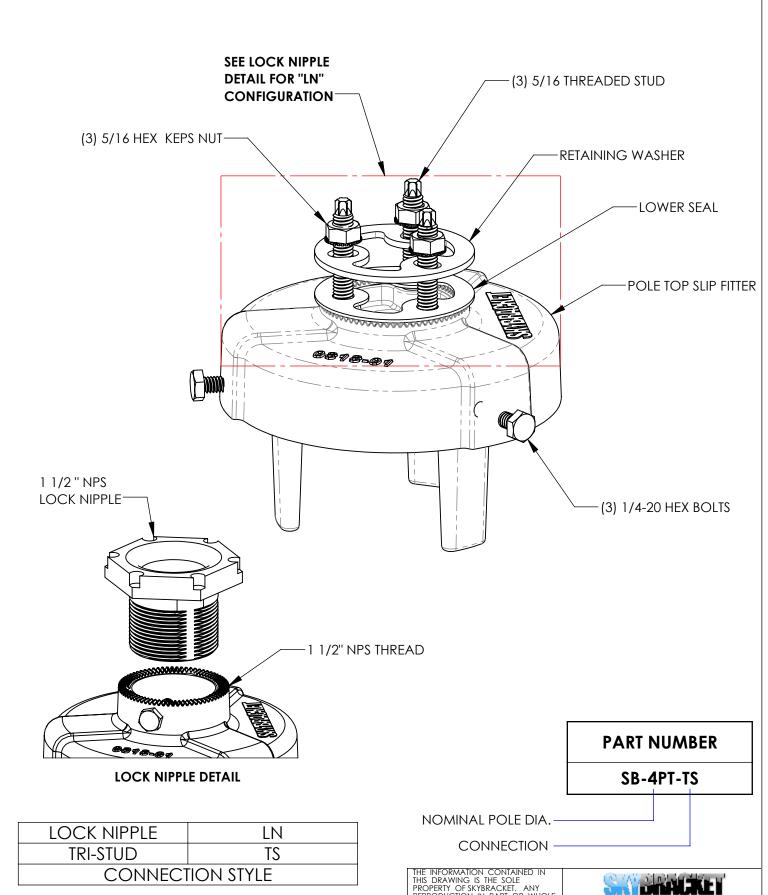

## **NOTES:**

1. YELLOW ZINC DICHROMATE PLATED STEEL FASTENERS. STAINLESS STEEL HARDWARE AVAILABLE.

2. DESIGNED TO FIT 4" SCH 40 PIPE.

| THE INFORMATION CONTAINED IN THIS DRAWING IS THE SOLE PROPERTY OF SKYBRACKET. ANY REPRODUCTION IN PART OR WHOLE WITHOUT THE WRITEN PERMISSION OF SKYBRACKET IS PROHIBITED. |     |          |                | MAST ABM MOUNTING BARDWARE           |  |
|----------------------------------------------------------------------------------------------------------------------------------------------------------------------------|-----|----------|----------------|--------------------------------------|--|
| APPROVALS                                                                                                                                                                  | BY  | DATE     | 4" SLIP FITTER |                                      |  |
| DRAWN                                                                                                                                                                      | TRC | 3/5/2021 | 4 SLIF FILLER  |                                      |  |
| SALES                                                                                                                                                                      |     |          | SIZE           | DWG. NO. RE                          |  |
| ENGINEERING                                                                                                                                                                |     |          | A              | SB-4PT-TS                            |  |
| do not scale drawing                                                                                                                                                       |     |          | SCAI           | E: NTS CAD FILE: SB-4PT-TS SHEET 1 O |  |