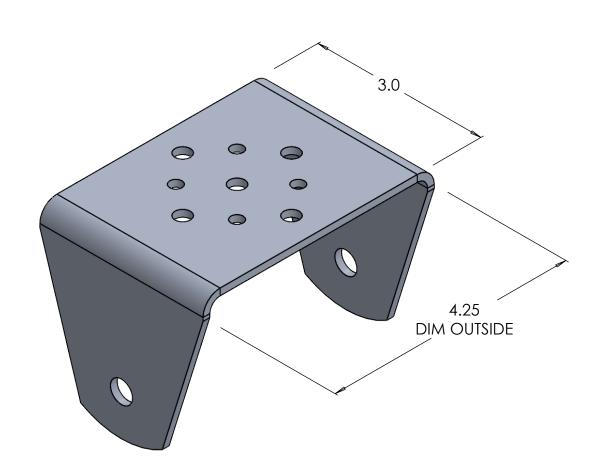

MATERIAL: 1/8" THK. 5052 ALUMINUM

| THE INFORMATION CONTAINED IN THIS DRAWING IS THE SOLE PROPERTY OF SKYBRACKET. ANY REPRODUCTION IN PART OR WHOLE WITHOUT THE WRITTEN PERMISSION OF SKYBRACKET IS PROHIBITED. |     |        | MAST ARM MOUNTING BARDWARE |                        |       |          |
|-----------------------------------------------------------------------------------------------------------------------------------------------------------------------------|-----|--------|----------------------------|------------------------|-------|----------|
| APPROVALS                                                                                                                                                                   | BY  | DATE   | PLATE, CAMERA ADAPTER      |                        |       |          |
| DRAWN                                                                                                                                                                       | TRC | 8/2/23 |                            |                        |       |          |
| SALES                                                                                                                                                                       |     |        | 1 275 L DWG NG             |                        |       |          |
| ENGINEERING                                                                                                                                                                 |     |        | SIZE                       | SB-PLT                 |       | REV<br>- |
| DO NOT SCALE DRAWING                                                                                                                                                        |     |        | SCAL                       | E: NTS CAD FILE:SB-PLT | SHEET | 1 OF 1   |