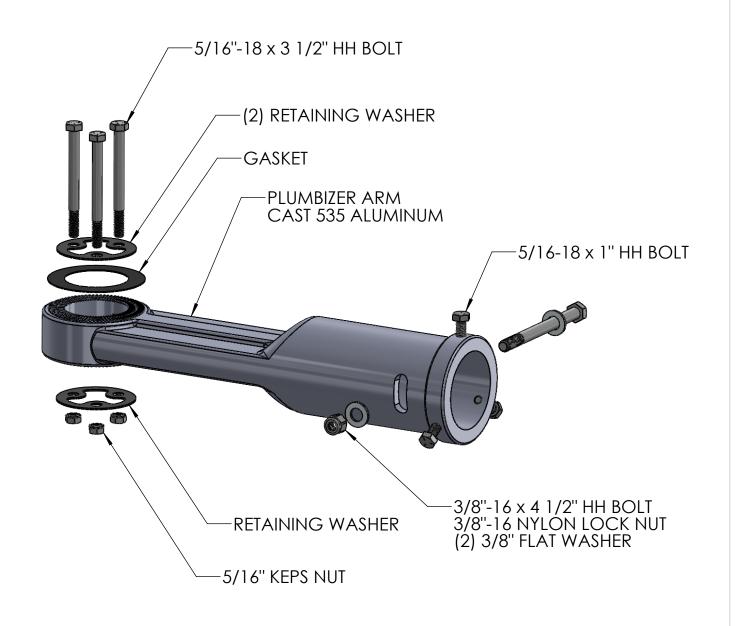

## **NOTES:**

- 1. PLATED STEEL HARDWARE.
- 2. STAINLESS STEEL HARDWARE AVAILABLE.

| F               | THE INFORMATION CONTAINED IN THIS DRAWING IS THE SOLE PROPERTY OF SKYBRACKET. ANY REPRODUCTION IN PART OR WHOLE WITHOUT THE WRITTEN PERMISSION OF SKYBRACKET IS PROHIBITED. |     |         | MAST ARM MOUNTING BARDWARE |                                  |      |  |
|-----------------|-----------------------------------------------------------------------------------------------------------------------------------------------------------------------------|-----|---------|----------------------------|----------------------------------|------|--|
|                 |                                                                                                                                                                             |     |         | TITLE                      |                                  |      |  |
| APPROVALS DRAWN |                                                                                                                                                                             | BY  | DATE    |                            | ARM, PLUMBIZER                   |      |  |
|                 |                                                                                                                                                                             | TRC | 8/03/23 |                            |                                  |      |  |
| Г               | SALES                                                                                                                                                                       |     |         |                            |                                  |      |  |
|                 |                                                                                                                                                                             |     |         | SIZE                       | DWG. NO. SB-TAK                  | EV   |  |
| E               | NGINEERING                                                                                                                                                                  |     |         | Α                          | 3D-IAK                           | -    |  |
| DO NOT SCALE D  |                                                                                                                                                                             |     | AWING   | SCAL                       | LE: NTS CAD FILE: SB-TAK SHEET 1 | OF 1 |  |