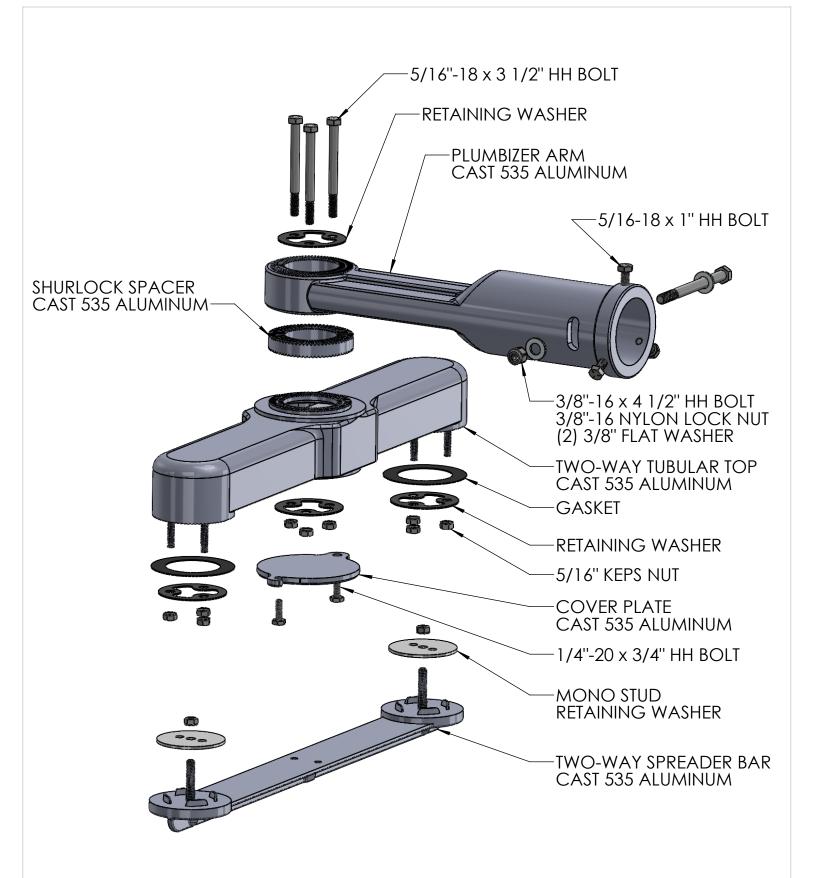

## **NOTES:**

- 1. PLATED STEEL HARDWARE.
- 2. STAINLESS STEEL HARDWARE AVAILABLE.

| THE INFORMATION CONTAINED IN THIS DRAWING IS THE SOLE PROPERTY OF SKYBRACKET. ANY         |     |         | MAST ADM MOUNTING BARDWARE |                        |  |
|-------------------------------------------------------------------------------------------|-----|---------|----------------------------|------------------------|--|
| REPRODUCTION IN PART OR WHOLE WITHOUT THE WRITTEN PERMISSION OF SKYBRACKET IS PROHIBITED. |     |         |                            |                        |  |
| APPROVALS                                                                                 | BY  | DATE    | CLUSTER, PLUMBIZER         |                        |  |
| DRAWN                                                                                     | TRC | 8/03/23 |                            |                        |  |
| SALES                                                                                     |     |         |                            |                        |  |
| ENGINEERING                                                                               |     |         | SIZE                       | DWG. NO. SB-TCAK REV - |  |