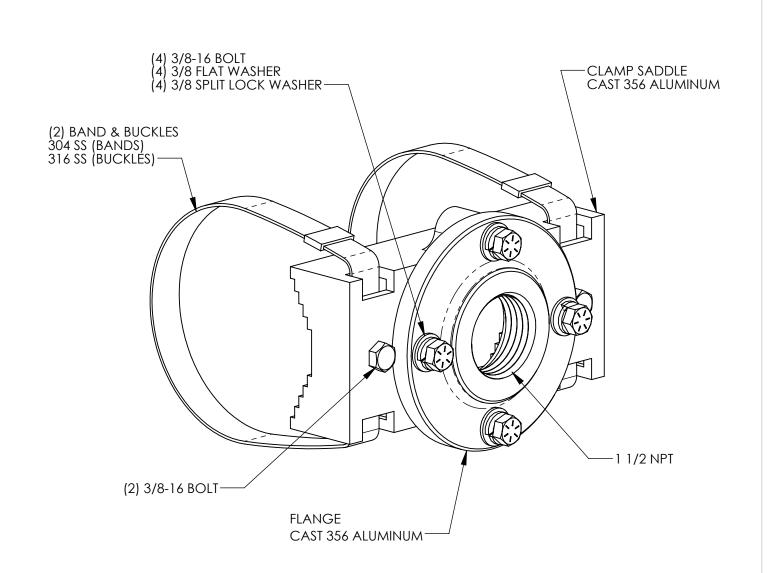

| BAND LENGTH | MAST ARM DIA. |
|-------------|---------------|
| 29"         | 2" - 7"       |
| 42"         | 8" - 11"      |
| 59"         | 12" - 17"     |
| 70''        | 18 - 21"      |

## NOTES:

- YELLOW ZINC DICHORMATE STEEL FASTENERS AVAILABLE WITH CABLE STYLE CLAMP 1.
- 2.

**PART NUMBER** 

SB29-ETI

## BAND LENGTH -

| THE INFORMATION CONTAINED IN<br>THIS DRAWING IS THE SOLE<br>PROPERTY OF SKYBRACKET. ANY<br>REPRODUCTION IN PART OR WHOLE<br>WITHOUT THE WRITTEN PERMISSION<br>OF SKYBRACKET IS PROHIBITED. |     |         |           |                               |             |       |           |  |  |
|--------------------------------------------------------------------------------------------------------------------------------------------------------------------------------------------|-----|---------|-----------|-------------------------------|-------------|-------|-----------|--|--|
| APPROVALS                                                                                                                                                                                  | BY  | DATE    |           | 1 1/2" FLANGE -<br>BAND STYLF |             |       |           |  |  |
| DRAWN                                                                                                                                                                                      | TRC | 1/23/19 | MOUNT     |                               |             |       |           |  |  |
| SALES                                                                                                                                                                                      |     |         |           |                               |             |       |           |  |  |
| ENGINEERING                                                                                                                                                                                |     |         | SIZE<br>A | SB29-ETI                      |             |       | REV.<br>A |  |  |
| DO NOT SCALE DRAWING                                                                                                                                                                       |     | SCAL    | E: NTS    | CAD FILE                      | E: SB29-ETI | SHEET | 1 OF 1    |  |  |