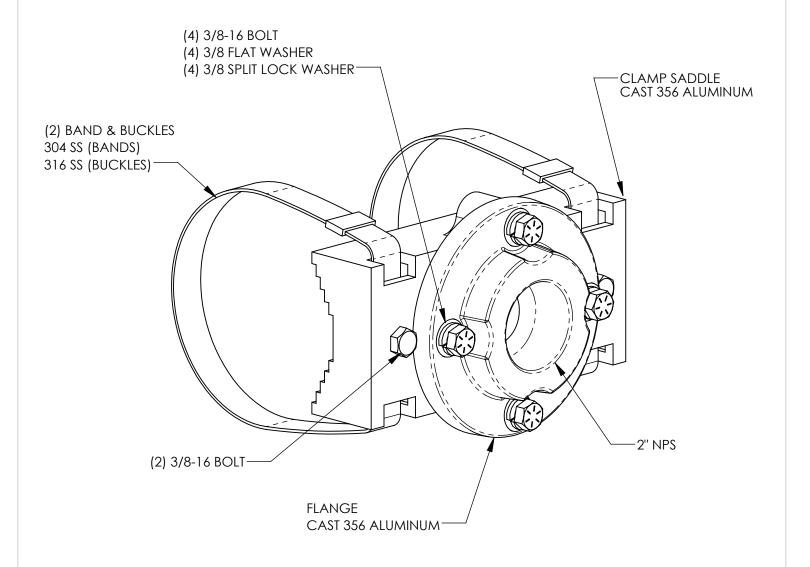

| BAND LENGTH | MAST ARM DIA. |
|-------------|---------------|
| 29"         | 3" - 7"       |
| 42"         | 7" - 11"      |
| 59"         | 12" - 15"     |
| 70''        | 18" - 21"     |

## **NOTES:**

- YELLOW ZINC DICHROMATE STEEL FASTENERS. AVAILABLE WITH CABLE STYLE CLAMP 1.
- 2.

**PART NUMBER** 

SB29-FLANGE

THE INFORMATION CONTAINED IN THIS DRAWING IS THE SOLE PROPERTY OF SKYBRACKET, ANY REPRODUCTION IN PART OR WHOLE WITHOUT THE WRITTEN PERMISSION

BAND LENGTH

| OF SKYBRACKET IS PROHIBITED. |    |          | TITLE |
|------------------------------|----|----------|-------|
| APPROVALS                    | BY | DATE     |       |
| DRAWN                        | EW | 03/19/20 |       |
| SALES                        |    |          |       |

2" FLANGE BAND STYLE MOUNT

SB29-FLANGE REV. ENGINEERING Α DO NOT SCALE DRAWING SCALE: NTS CAD FILE: SB29-FLANGE SHEET 1 OF 1