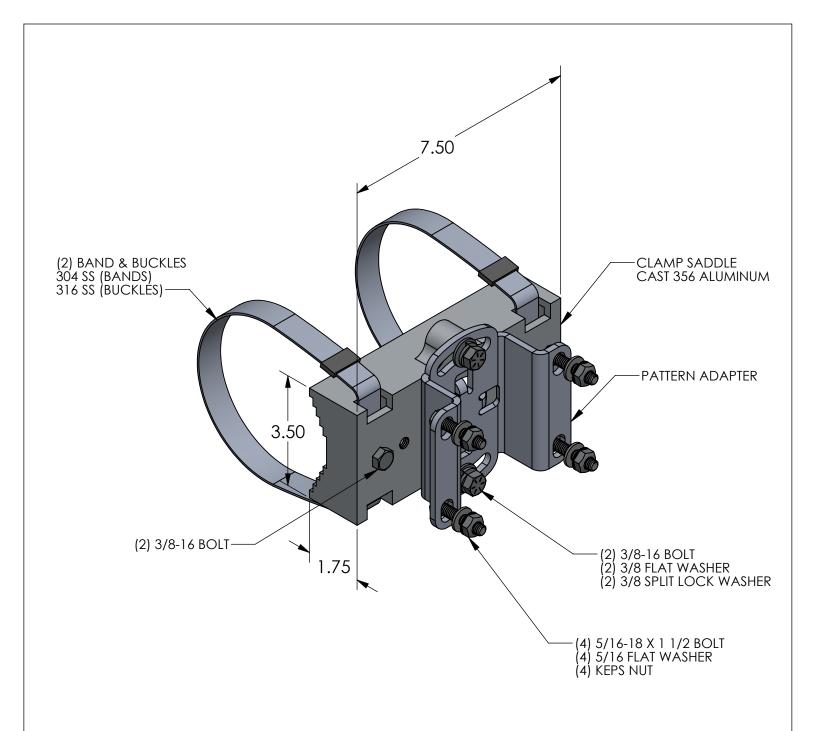

| BAND LENGTH | MAST ARM DIA. |  |
|-------------|---------------|--|
| 29"         | 3" - 7"       |  |
| 42"         | 7" - 11"      |  |
| 59"         | 12" - 15"     |  |
| 70''        | 18" - 21"     |  |

NOTES:
1. YELLOW ZINC DICHROMATE PLATED FASTENERS.
STAINLESS STEEL HARDWARE AVAILABLE.

|             | PART NUMBER SB29-ISM |  |
|-------------|----------------------|--|
|             |                      |  |
| BAND LENGTH |                      |  |

| THIS INFORMATION CONTAINED IN THIS DRAWING IS THE SOLE PROPERTY OF SKYBRACKET. ANY REPRODUCTION IN PART OR WHOLE WITHOUT THE WRITTEN PERMISSION OF SKYBRACKET IS PROHIBITED. |                  |         | TITLE | MAST ARM MOUNTING BORDWARE              |
|------------------------------------------------------------------------------------------------------------------------------------------------------------------------------|------------------|---------|-------|-----------------------------------------|
| APPROVALS                                                                                                                                                                    | BY               | DATE    |       | KIT, ILLUMINATED                        |
| DRAWN                                                                                                                                                                        | TRC              | 7/14/15 |       | SIGN BAND CLAMP                         |
| SALES                                                                                                                                                                        |                  |         | SI7F  | DWG. NO. REV.                           |
| ENGINEERING                                                                                                                                                                  |                  |         | A     | SB29-ISM A                              |
| DO NO                                                                                                                                                                        | ot scale drawing |         | SCAL  | LE: NTS CAD FILE: SB29-ISM SHEET 1 OF 1 |
|                                                                                                                                                                              |                  |         |       |                                         |