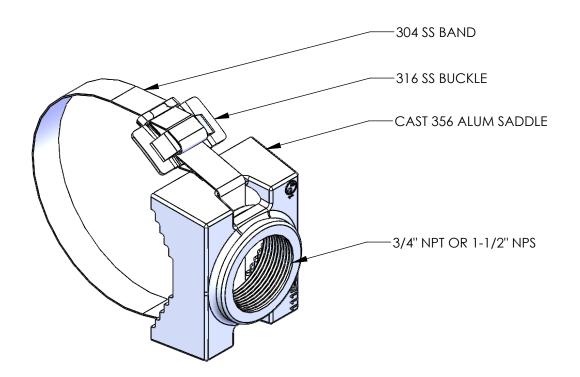

| PORT SIZE |           |  |  |  |
|-----------|-----------|--|--|--|
| 075       | 3/4 NPT   |  |  |  |
| 150       | 1-1/2 NPS |  |  |  |

| BAND LENGTH | MAST ARM DIA. |  |  |
|-------------|---------------|--|--|
| 29"         | 3" - 7"       |  |  |
| 42"         | 7" - 11"      |  |  |
| 59"         | 12" - 15"     |  |  |
| 70''        | 18" - 21"     |  |  |

## PART NUMBER EXAMPLE SB29-MM-075

BAND LENGTH

## **PORT SIZE** -

| THE INFORMATION CONTAINED IN<br>THIS DRAWING IS THE SOLE<br>PROPERTY OF SKYBRACKET, ANY<br>REPRODUCTION IN PART OR WHOLE<br>WITHOUT THE WRITEN PERMISSION<br>OF SKYBRACKET IS PROHIBITED. |          |            |                         |                      |       |        |          |
|-------------------------------------------------------------------------------------------------------------------------------------------------------------------------------------------|----------|------------|-------------------------|----------------------|-------|--------|----------|
| APPROVALS                                                                                                                                                                                 | BY       | DATE       | MINI MOUNT (BAND CLAMP) |                      |       |        |          |
| DRAWN                                                                                                                                                                                     | RR BAUER | 2019-01-04 |                         |                      |       |        |          |
| SALES                                                                                                                                                                                     |          |            |                         |                      |       |        |          |
| ENGINEERING                                                                                                                                                                               |          |            | SIZE                    |                      |       |        | REV<br>- |
| DO NOT SCALE DRAWING                                                                                                                                                                      |          | SCALE: NTS |                         | CAD FILE:SB29-MM-075 | SHEET | 1 OF 1 |          |