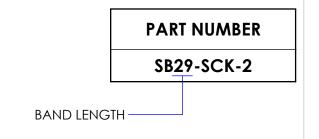

| BAND LENGTH | MAST ARM DIA. |
|-------------|---------------|
| 29"         | 3" - 7"       |
| 42"         | 7" - 11"      |
| 59"         | 12" - 15"     |
| 70"         | 18" - 21"     |

## NOTES:

1. YELLOW ZINC DICHROMATE PLATED FASTENERS, STAINLESS STEEL HARDWARE AVAILABLE.

| THE INFORMATION CONTAINED IN THIS DRAWING IS THE SOLE PROPERTY OF SKYBRACKET. ANY REPRODUCTION IN PART OR WHOLE WITHOUT THE WRITTEN PERMISSION OF SKYBRACKET IS PROHIBITED. |     |          | MAST ARM MOUNTING BARDWARE          |                                       |        |      |
|-----------------------------------------------------------------------------------------------------------------------------------------------------------------------------|-----|----------|-------------------------------------|---------------------------------------|--------|------|
| APPROVALS                                                                                                                                                                   | BY  | DATE     |                                     |                                       | т      |      |
| DRAWN                                                                                                                                                                       | TRC | 3/9/2021 | BAND CLAMP KIT<br>(2" SCH. 40 PIPE) |                                       |        |      |
| SALES                                                                                                                                                                       |     |          | CIZE                                | , , , , , , , , , , , , , , , , , , , | •      | DEV  |
| ENGINEERING                                                                                                                                                                 |     |          | A SB29-SCK-2                        |                                       | )      | REV. |
| DO NOT SCALE DRAWING                                                                                                                                                        |     | SCAL     | E: NTS CAD FILE: SB29-SCK-2         | SHEET                                 | 1 OF 1 |      |