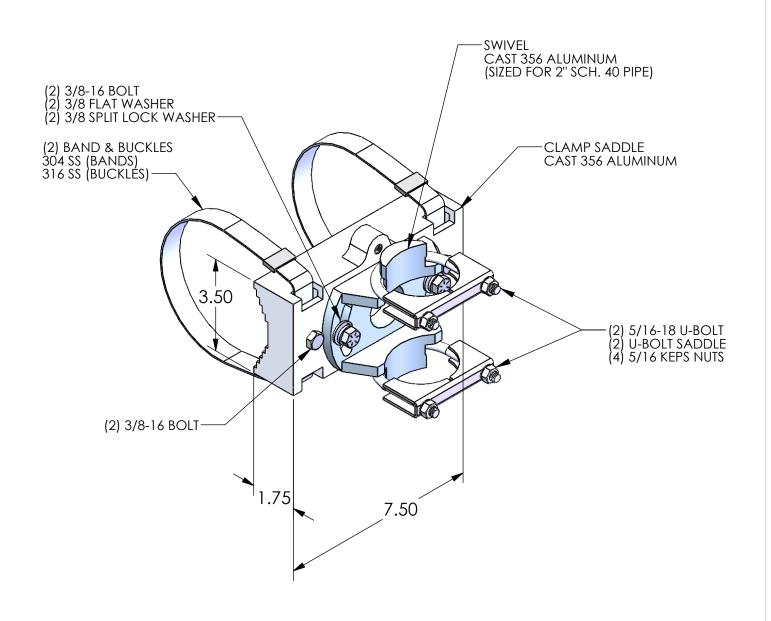

## NOTES:

1. YELLOW ZINC DICHROMATE PLATED FASTENERS, STAINLESS STEEL HARDWARE AVAILABLE.

| THE INFORMATION CONTAINED IN THIS DRAWING IS THE SOLE PROPERTY OF SKYBRACKET. ANY REPRODUCTION IN PART OR WHOLE WITHOUT THE WRITTEN PERMISSION OF SKYBRACKET IS PROHIBITED. |     |          | MAST ARM MOUNTING BARDWARE          |                                       |        |      |
|-----------------------------------------------------------------------------------------------------------------------------------------------------------------------------|-----|----------|-------------------------------------|---------------------------------------|--------|------|
| APPROVALS                                                                                                                                                                   | BY  | DATE     |                                     |                                       | т      |      |
| DRAWN                                                                                                                                                                       | TRC | 3/9/2021 | BAND CLAMP KIT<br>(2" SCH. 40 PIPE) |                                       |        |      |
| SALES                                                                                                                                                                       |     |          | CIZE                                | , , , , , , , , , , , , , , , , , , , | •      | DEV  |
| ENGINEERING                                                                                                                                                                 |     |          | A SB29-SCK-2                        |                                       | )      | REV. |
| DO NOT SCALE DRAWING                                                                                                                                                        |     | SCAL     | E: NTS CAD FILE: SB29-SCK-2         | SHEET                                 | 1 OF 1 |      |