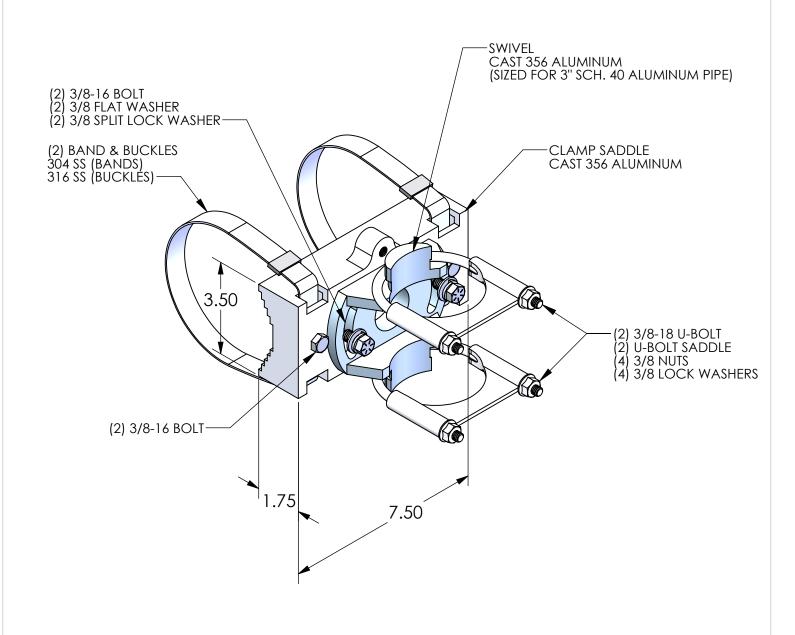

| BAND LENGTH | MAST ARM DIA. |  |
|-------------|---------------|--|
| 29"         | 3" - 7"       |  |
| 42"         | 7" - 11"      |  |
| 59"         | 12" - 15"     |  |
| 70"         | 18" - 21"     |  |

## NOTES:

1. YELLOW ZINC DICHROMATE PLATED FASTENERS, STAINLESS STEEL HARDWARE AVAILABLE.

## PART NUMBER

**SB29-SCK-3** 

BAND LENGTH-

THE INFORMATION CONTAINED IN

| THIS INFORMATION CONTAINED IN THIS DRAWING IS THE SOLE PROPERTY OF SKYBRACKET. ANY REPRODUCTION IN PART OR WHOLE WITHOUT THE WRITTEN PERMISSION OF SKYBRACKET IS PROHIBITED. |     | MAST ARM MOUNTING BARDWARE |                                     |            |        |      |  |
|------------------------------------------------------------------------------------------------------------------------------------------------------------------------------|-----|----------------------------|-------------------------------------|------------|--------|------|--|
| APPROVALS                                                                                                                                                                    | BY  | DATE                       |                                     |            | -      |      |  |
| DRAWN                                                                                                                                                                        | TRC | 1/15/14                    | BAND CLAMP KIT<br>(3" SCH. 40 PIPE) |            |        |      |  |
| SALES                                                                                                                                                                        |     |                            |                                     |            |        | _    |  |
| ENGINEERING                                                                                                                                                                  |     |                            | SIZE                                | SB29-SCK-3 |        | REV. |  |
| DO NOT SCALE DRAWING                                                                                                                                                         |     | SCAL                       | E: NTS CAD FILE: SB29-SCK-3         | SHEET      | 1 OF 1 |      |  |