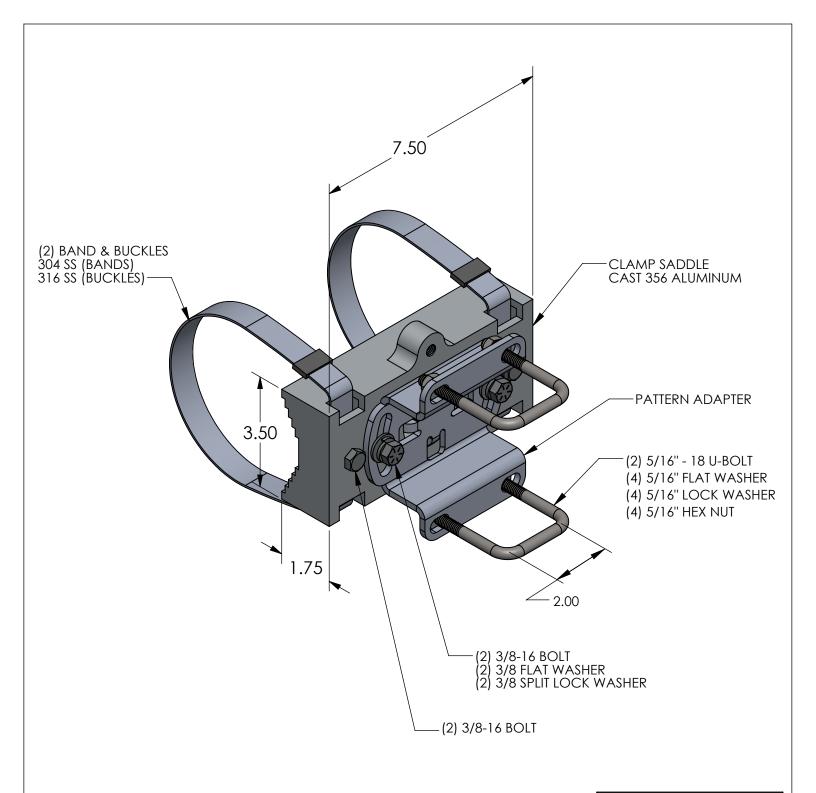

| BAND LENGTH | MAST ARM DIA.<br>3" - 7" |  |  |  |  |
|-------------|--------------------------|--|--|--|--|
| 29"         |                          |  |  |  |  |
| 42"         | 7" - 11"                 |  |  |  |  |
| 59"         | 12" - 15"                |  |  |  |  |
| 70"         | 18" - 21"                |  |  |  |  |

SB29-SQT

**PART NUMBER** 

BAND LENGTH

NOTES:
1. YELLOW ZINC DICHROMATE PLATED FASTENERS.
STAINLESS STEEL HARDWARE AVAILABLE.

| THE INFORMATION CONTAINED IN THIS DRAWING IS THE SOLE PROPERTY OF SKYBRACKET. ANY REPRODUCTION IN PART OR WHOLE WITHOUT THE WRITTEN PERMISSION OF SKYBRACKET IS PROHIBITED. |             |        |           | MAST ARM MOUNTING BARDWARE  |        |          |              |  |       |        |
|-----------------------------------------------------------------------------------------------------------------------------------------------------------------------------|-------------|--------|-----------|-----------------------------|--------|----------|--------------|--|-------|--------|
|                                                                                                                                                                             | APPROVALS   | BY     | DATE      | KIT, SQ. TUBE BAND<br>CLAMP |        |          |              |  |       |        |
|                                                                                                                                                                             | DRAWN       | TRC    | 11/6/23   |                             |        |          |              |  |       |        |
|                                                                                                                                                                             | SALES       |        |           | SI7F                        | Divid  |          |              |  |       | RFV.   |
| İ                                                                                                                                                                           | ENGINEERING |        |           | A                           | DWG    | SB29-SQT |              |  |       | A A    |
| Ì                                                                                                                                                                           | DO NO       | T SCAL | E DRAWING | SCAL                        | E: NTS | CAD FIL  | .E: SB29-SQT |  | SHEET | 1 OF 1 |