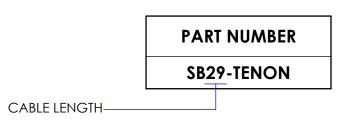

| BAND LENGTH | MAST ARM DIA. |  |
|-------------|---------------|--|
| 29"         | 3" - 7"       |  |
| 42"         | 7" - 11"      |  |
| 59"         | 12" - 15"     |  |
| 70"         | 18" - 21"     |  |

## **NOTES:**

- YELLOW ZINC DICHROMATE PLATED FASTENERS, STAINLESS STEEL HARDWARE AVAILABLE. AVAILABLE WITH CABLE STYLE CLAMP 1.
- 2.

| THE INFORMATION CONTAINED IN THIS DRAWING IS THE SOLE PROPERTY OF SKYBRACKET. ANY REPRODUCTION IN PART OR WHOLE WITHOUT THE WRITTEN PERMISSION OF SKYBRACKET IS PROHIBITED. |        | MAST ADM MOUNTING BARDWARE |                 |                                  |      |        |  |
|-----------------------------------------------------------------------------------------------------------------------------------------------------------------------------|--------|----------------------------|-----------------|----------------------------------|------|--------|--|
| APPROVALS                                                                                                                                                                   | BY     | DATE                       |                 | 2" MOVABLE TENON<br>CLAMP - BAND |      |        |  |
| DRAWN                                                                                                                                                                       | EW     | 12/5/19                    | CEAIVII - BAIND |                                  |      |        |  |
| SALES                                                                                                                                                                       |        |                            | 0.75            | Puro vio                         |      | 25.4   |  |
| ENGINEERING                                                                                                                                                                 |        |                            | A               | SB29-TENON                       |      | REV.   |  |
| DO NO                                                                                                                                                                       | T SCAL | E DRAWING                  | SCAI            | E: NTS CAD FILE: SB29-TENON S    | HEET | 1 OF 1 |  |