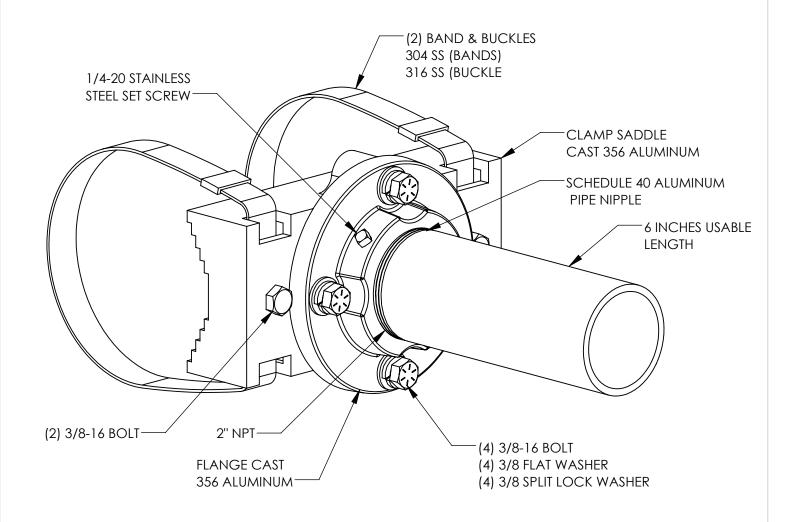

## **NOTES:**

- YELLOW ZINC DICHROMATE PLATED FASTENERS, STAINLESS STEEL HARDWARE AVAILABLE. AVAILABLE WITH CABLE STYLE CLAMP 1.
- 2.

| THE INFORMATION CONTAINED IN THIS DRAWING IS THE SOLE PROPERTY OF SKYBRACKET. ANY REPRODUCTION IN PART OR WHOLE WITHOUT THE WRITTEN PERMISSION OF SKYBRACKET IS PROHIBITED. |        | MAST ADM MOUNTING BARDWARE |                 |                                  |      |        |  |
|-----------------------------------------------------------------------------------------------------------------------------------------------------------------------------|--------|----------------------------|-----------------|----------------------------------|------|--------|--|
| APPROVALS                                                                                                                                                                   | BY     | DATE                       |                 | 2" MOVABLE TENON<br>CLAMP - BAND |      |        |  |
| DRAWN                                                                                                                                                                       | EW     | 12/5/19                    | CEAIVII - BAIND |                                  |      |        |  |
| SALES                                                                                                                                                                       |        |                            | 0.75            | Puro vio                         |      | 25.4   |  |
| ENGINEERING                                                                                                                                                                 |        |                            | A               | SB29-TENON                       |      | REV.   |  |
| DO NO                                                                                                                                                                       | T SCAL | E DRAWING                  | SCAI            | E: NTS CAD FILE: SB29-TENON S    | HEET | 1 OF 1 |  |