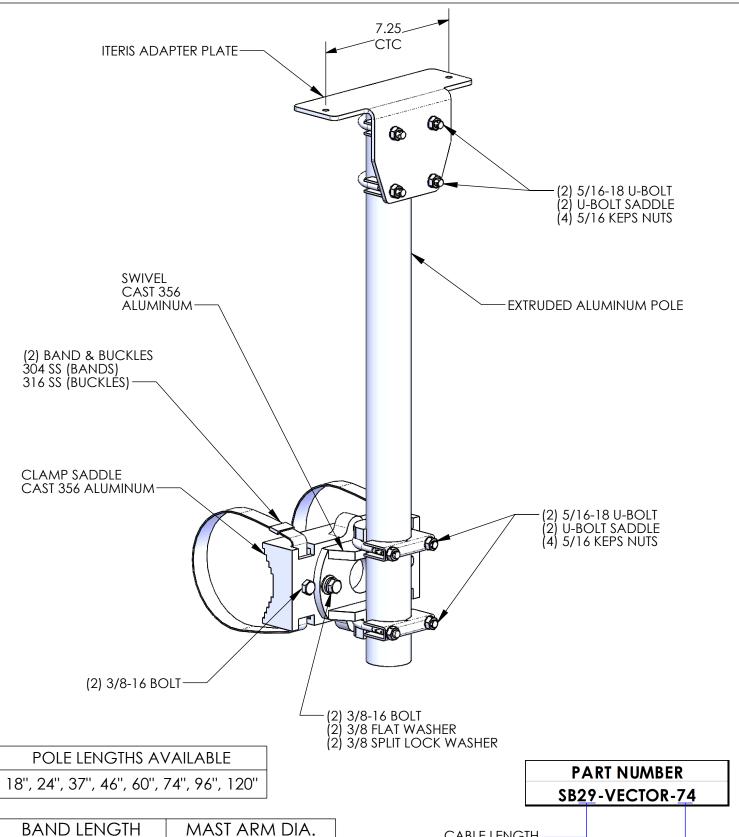

| BAND LENGTH | MAST ARM DIA. |  |  |  |
|-------------|---------------|--|--|--|
| 29"         | 3" - 7"       |  |  |  |
| 42"         | 7" - 11"      |  |  |  |
| 59"         | 12" - 15"     |  |  |  |
| 70''        | 18" - 21"     |  |  |  |

## NOTES:

- YELLOW ZINC DICHROMATE PLATED FASTENERS, STAINLESS STEEL HARDWARE AVAILABLE. AVAILABLE WITH CABLE STYLE CLAMP.
- 2.

|                                                                                  | SB <u>29</u> -VECTOR- <u>74</u> |  |  |  |  |  |
|----------------------------------------------------------------------------------|---------------------------------|--|--|--|--|--|
| CABLE LENGTH<br>TUBE LENGTH                                                      |                                 |  |  |  |  |  |
| THE INFORMATION CONTAINED IN THIS DRAWING IS THE SOLE PROPERTY OF SKYBRACKET ANY |                                 |  |  |  |  |  |

| THE INFORMATION CONTAINED IN THIS DRAWING IS THE SOLE PROPERTY OF SKYBRACKET. ANY REPRODUCTION IN PART OR WHOLE WITHOUT THE WRITTEN PERMISSION OF SKYBRACKET IS PROHIBITED. |     |         | TITLE                                       | MAST ADM MOUNTING BORDWARE |       |                |        |  |        |
|-----------------------------------------------------------------------------------------------------------------------------------------------------------------------------|-----|---------|---------------------------------------------|----------------------------|-------|----------------|--------|--|--------|
| APPROVALS                                                                                                                                                                   | BY  | DATE    | VECTOR CAMERA MOUNT                         |                            |       |                |        |  |        |
| DRAWN                                                                                                                                                                       | TRC | 3/14/14 | (BAND CLAMP)                                |                            |       |                |        |  |        |
| LAST UPDATE                                                                                                                                                                 | ZU  | 4/27/16 | SIZE                                        | D14/6                      | 2 110 |                |        |  | RFV.   |
| ENGINEERING                                                                                                                                                                 |     |         | A                                           | Dwc                        | SB29  | SB29-VECTOR-74 |        |  | B REV. |
| DO NOT SCALE DRAWING                                                                                                                                                        |     |         | SCALE: NTS CAD FILE: SB29-VECTOR-74 SHEET 1 |                            |       |                | 1 OF 1 |  |        |
|                                                                                                                                                                             |     |         |                                             |                            |       |                |        |  |        |