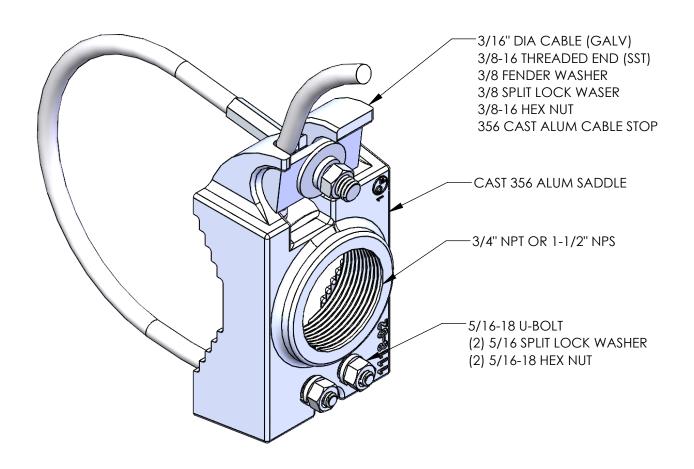

## NOTES:

- STAINLESS STEEL HARDWARE. AVAILABLE WITH BAND STYLE CLAMP.

| THE INFORMATION CONTAINED IN THIS DRAWING IS THE SOLE PROPERTY OF SKYBRACKET. ANY REPRODUCTION IN PART OR WHOLE WITHOUT THE WRITTEN PERMISSION OF SKYBRACKET IS PROHIBITED. |          | MAST ADM MOUNTING BARDWARE |                          |                       |              |        |          |
|-----------------------------------------------------------------------------------------------------------------------------------------------------------------------------|----------|----------------------------|--------------------------|-----------------------|--------------|--------|----------|
| APPROVALS                                                                                                                                                                   | BY       | DATE                       | MINI MOUNT (CABLE CLAMP) |                       |              |        |          |
| DRAWN                                                                                                                                                                       | RR BAUER | 2019-01-02                 |                          |                       |              |        |          |
| SALES                                                                                                                                                                       |          |                            | CIZE                     | DIVIC                 | 2 110        |        | DEV.     |
| ENGINEERING                                                                                                                                                                 |          |                            | SIZE                     | DWC                   | SBC45-MM-150 | )      | REV<br>- |
| do not scale drawing                                                                                                                                                        |          | SCAL                       | E: NTS                   | CAD FILE:SBC45-MM-150 | SHEET        | 1 OF 1 |          |