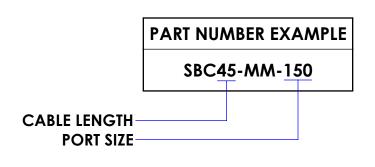

| PORT SIZE |           |  |  |  |
|-----------|-----------|--|--|--|
| 075       | 3/4 NPT   |  |  |  |
| 150       | 1-1/2 NPS |  |  |  |

| CABLE LENGTH | MAX MAST<br>ARM DIA |  |  |
|--------------|---------------------|--|--|
| 45"          | 11"                 |  |  |
| 62"          | 16"                 |  |  |
| 84"          | 22"                 |  |  |