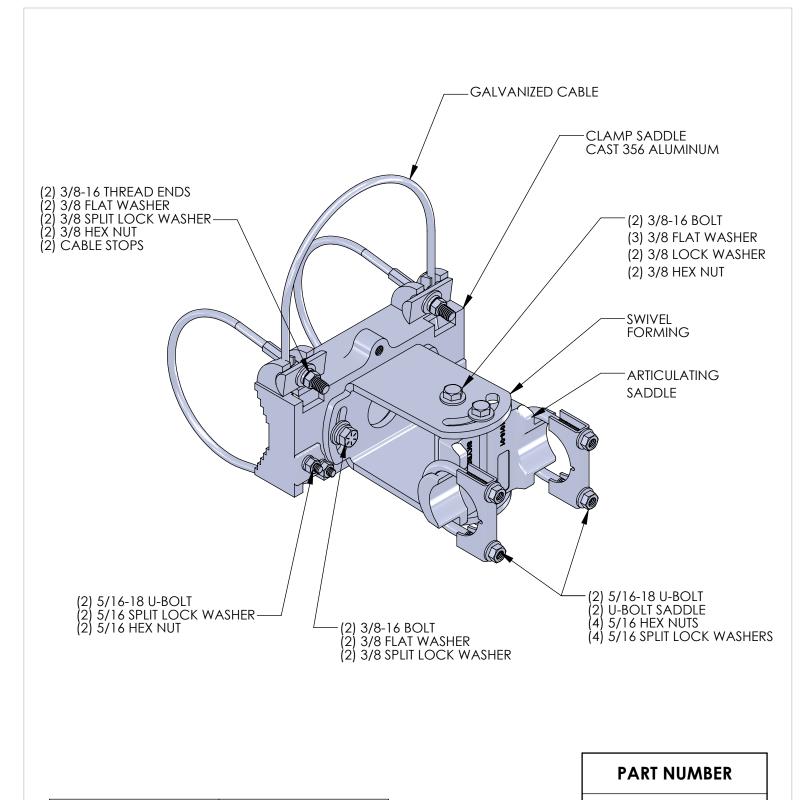

| CABLE LENGTH | MAST ARM DIA. |
|--------------|---------------|
| 66"          | 3" - 7"       |
| 90''         | 7" - 11"      |
| 120"         | 12" - 15"     |
| 144"         | 16" - 20"     |
| 165"         | 20" - 22"     |

## NOTES:

- 1. STAINLESS STEEL FASTENERS
- 2. AVAILABLE WITH BAND STYLE CLAMP

| CABLE LENGTH                                                                                                                                                                               |        |           |                 |           |       |         |          |      |       |        |
|--------------------------------------------------------------------------------------------------------------------------------------------------------------------------------------------|--------|-----------|-----------------|-----------|-------|---------|----------|------|-------|--------|
| THE INFORMATION CONTAINED IN<br>THIS DRAWING IS THE SOLE<br>PROPERTY OF SKYBRACKET. ANY<br>REPRODUCTION IN PART OR WHOLE<br>WITHOUT THE WRITTEN PERMISSION<br>OF SKYBRACKET IS PROHIBITED. |        |           |                 |           |       |         |          |      |       |        |
| APPROVALS                                                                                                                                                                                  | BY     | DATE      |                 |           | AR    | TIC     | ULA      | TING |       |        |
| DRAWN                                                                                                                                                                                      | TRC    | 11/11/16  | CABLE CLAMP KIT |           |       |         |          |      |       |        |
| SALES                                                                                                                                                                                      |        |           | SIZE            | DWG       |       |         |          |      |       | REV.   |
| ENGINEERING                                                                                                                                                                                |        |           | A               | SBC66-ART |       |         |          |      | A     |        |
| DO NO                                                                                                                                                                                      | t scal | e drawing | SCAL            | e: nts    | CAD F | FILE: s | BC66-ART |      | SHEET | 1 OF 1 |

SBC66-ART