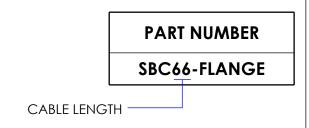

| CABLE LENGTH | MAST ARM DIA. |
|--------------|---------------|
| 66"          | 3" - 7"       |
| 90''         | 7" - 11"      |
| 120"         | 12" - 15"     |
| 144"         | 16" - 20"     |
| 165"         | 20" - 22"     |

## NOTES:

1. STAINLESS STEEL FASTENERS

2. AVAILABLE WITH BAND STYLE CLAMP

| THE INFORMATION CONTAINED IN THIS DRAWING IS THE SOLE PROPERTY OF SKYBRACKET. ANY REPRODUCTION IN PART OR WHOLE WITHOUT THE WRITTEN PERMISSION OF SKYBRACKET IS PROHIBITED. |        | MAST ARM MOUNTING BARDWARE |      |                                            |
|-----------------------------------------------------------------------------------------------------------------------------------------------------------------------------|--------|----------------------------|------|--------------------------------------------|
| APPROVALS                                                                                                                                                                   | BY     | DATE                       |      | 2" FLANGE BAND                             |
| DRAWN                                                                                                                                                                       | TRC    | 8/25/23                    |      | STYLE MOUNT                                |
| SALES                                                                                                                                                                       |        |                            | SI7F | DWG. NO. REV.                              |
| ENGINEERING                                                                                                                                                                 |        |                            | A    | SBC66-FLANGE                               |
| DO NO                                                                                                                                                                       | T SCAL | E DRAWING                  | SCAI | E: NTS CAD FILE: SBC66-FLANGE SHEET 1 OF 1 |