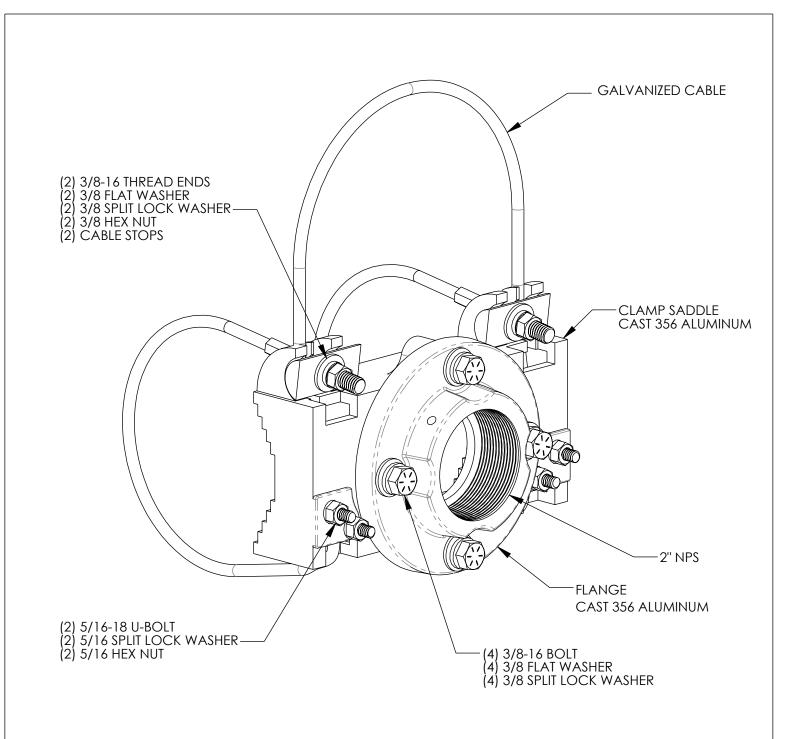

## NOTES:

1. STAINLESS STEEL FASTENERS

2. AVAILABLE WITH BAND STYLE CLAMP

| THE INFORMATION CONTAINED IN THIS DRAWING IS THE SOLE PROPERTY OF SKYBRACKET. ANY REPRODUCTION IN PART OR WHOLE WITHOUT THE WRITTEN PERMISSION OF SKYBRACKET IS PROHIBITED. |        | MAST ARM MOUNTING BARDWARE |      |                                            |
|-----------------------------------------------------------------------------------------------------------------------------------------------------------------------------|--------|----------------------------|------|--------------------------------------------|
| APPROVALS                                                                                                                                                                   | BY     | DATE                       |      | 2" FLANGE BAND                             |
| DRAWN                                                                                                                                                                       | TRC    | 8/25/23                    |      | STYLE MOUNT                                |
| SALES                                                                                                                                                                       |        |                            | SI7F | DWG. NO. REV.                              |
| ENGINEERING                                                                                                                                                                 |        |                            | A    | SBC66-FLANGE                               |
| DO NO                                                                                                                                                                       | T SCAL | E DRAWING                  | SCAI | E: NTS CAD FILE: SBC66-FLANGE SHEET 1 OF 1 |