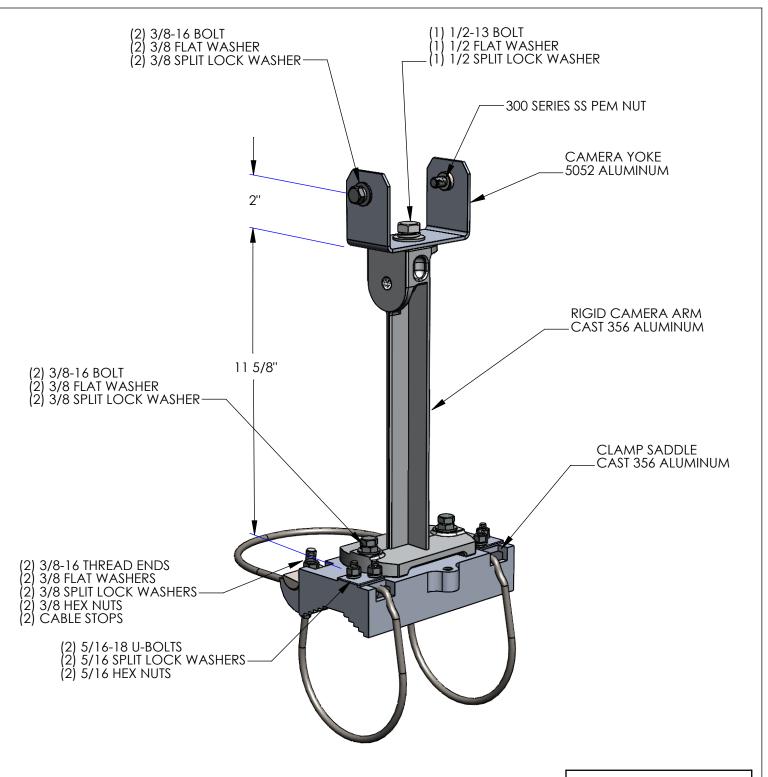

## **NOTES:**

1. STAINLESS STEEL HARDWARE.

2. AVAILABLE WITH BAND STYLE CLAMP.

| PART NUMBER        |
|--------------------|
| SBC <u>66</u> -RCM |

CABLE LENGTH

| THIS DRAW<br>PROPERTY<br>REPRODUC<br>WITHOUT TH | ING IS<br>OF SKYB<br>TION IN<br>IE WRITT | CONTAINED IN THE SOLE RACKET. ANY PART OR WHOLE TEN PERMISSION PROHIBITED. | RIGID CAMERA MOUNT (CABLE CLAMP) |        |                     |       |           |
|-------------------------------------------------|------------------------------------------|----------------------------------------------------------------------------|----------------------------------|--------|---------------------|-------|-----------|
| APPROVALS                                       | BY                                       | DATE                                                                       |                                  |        |                     |       | Г         |
| DRAWN                                           | TRC                                      | 6/23/15                                                                    |                                  |        |                     |       |           |
| SALES                                           |                                          |                                                                            |                                  |        |                     |       |           |
| ENGINEERING                                     |                                          |                                                                            | SIZE<br>A                        | DWG    | SBC66-RCM           |       | REV.<br>B |
| DO NO                                           | T SCAL                                   | E DRAWING                                                                  | SCAL                             | E: NTS | CAD FILE: SBC66-RCM | SHEET | 1 OF 1    |
|                                                 |                                          |                                                                            |                                  |        |                     |       |           |