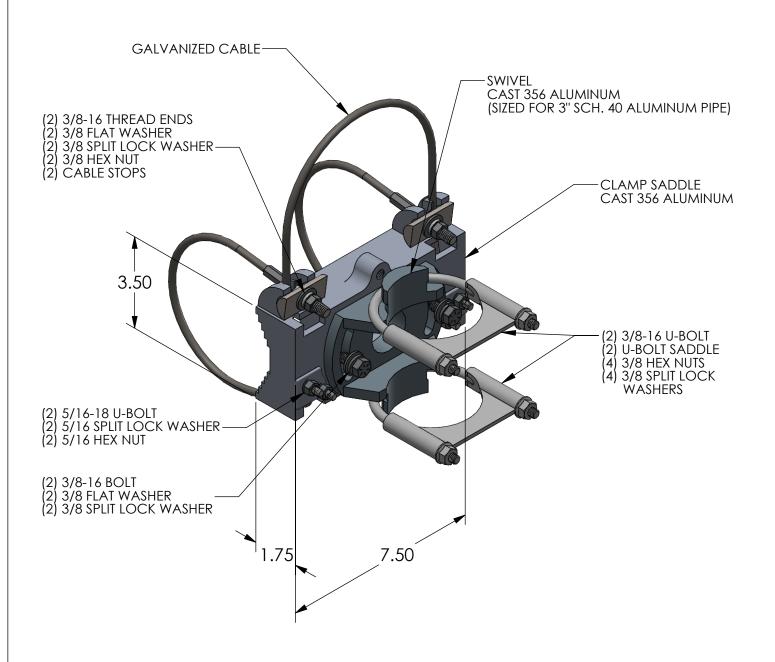

## NOTES:

1. STAINLESS STEEL FASTENERS

PART NUMBER SBC66-SCK-3

CABLE LENGTH -

| THE INFORMATION CONTAINED IN THIS DRAWING IS THE SOLE PROPERTY OF SKYBRACKET. ANY REPRODUCTION IN PART OR WHOLE WITHOUT THE WRITTEN PERMISSION OF SKYBRACKET IS PROHIBITED. |        | TITLE     | MAST ARM MOUNTING BARDWARE |                                    |        |
|-----------------------------------------------------------------------------------------------------------------------------------------------------------------------------|--------|-----------|----------------------------|------------------------------------|--------|
| APPROVALS                                                                                                                                                                   | BY     | DATE      |                            | CABLE CLAMP KIT                    |        |
| DRAWN                                                                                                                                                                       | TRC    | 6/23/15   |                            | (3" SCH. 40 PIPE)                  |        |
| SALES                                                                                                                                                                       |        |           | 0.75                       | Lawa va                            | 551    |
| ENGINEERING                                                                                                                                                                 |        |           | A                          | SBC66-SCK-3                        | REV.   |
| DO NO                                                                                                                                                                       | T SCAL | E DRAWING | SCA                        | E: NTS CAD FILE: SBC66-SCK-3 SHEET | 1 OF 1 |