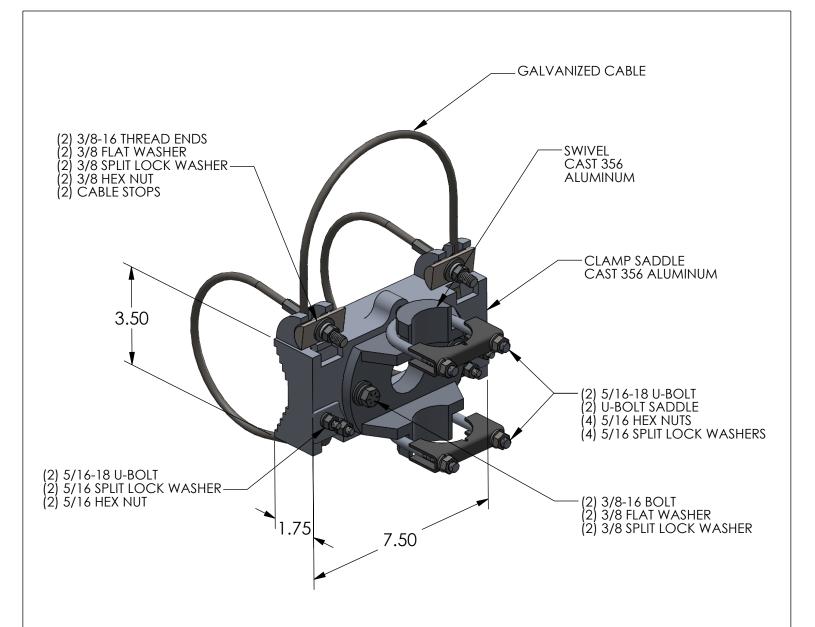

NOTE:

FULL 360° ROTATION IS ACHIEVED BY REPOSITIONING SWIVEL TO ALTERNATE MOUNTING HOLES.

**PART NUMBER** 

SBC66-SCK-360

| CABLE LENGTH | MAST ARM DIA. |
|--------------|---------------|
| 66"          | 3" - 7"       |
| 90''         | 7" - 11"      |
| 120"         | 12" - 15"     |
| 144"         | 16" - 20"     |
| 165"         | 20" - 22"     |

## NOTES:

- 1. STAINLESS STEEL FASTENERS
- 2. AVAILABLE WITH BAND STYLE CLAMP

| CABLE LENGTH                                                                                                                                                                               |     |           |        |                          |                |        |      |  |
|--------------------------------------------------------------------------------------------------------------------------------------------------------------------------------------------|-----|-----------|--------|--------------------------|----------------|--------|------|--|
| THE INFORMATION CONTAINED IN<br>THIS DRAWING IS THE SOLE<br>PROPERTY OF SKYBRACKET, ANY<br>REPRODUCTION IN PART OR WHOLE<br>WITHOUT THE WRITTEN PERMISSION<br>OF SKYBRACKET IS PROHIBITED. |     | TITLE     |        | MAST ABIM NOUNTING BARDW | ARE            |        |      |  |
| APPROVALS                                                                                                                                                                                  | BY  | DATE      |        | $C_{I}$                  | ABLE CLAMP KIT |        |      |  |
| DRAWN                                                                                                                                                                                      | TRC | 11/3/2020 | 360    |                          |                |        |      |  |
| SALES                                                                                                                                                                                      |     |           | SIZE   | DWC                      | 2 NO           |        | REV. |  |
| ENGINEERING                                                                                                                                                                                |     |           |        |                          | A              |        |      |  |
| do not scale drawing                                                                                                                                                                       |     | SCAL      | e: nts | CAD FILE: SBC66-SCK-360  | SHEET          | 1 OF 1 |      |  |