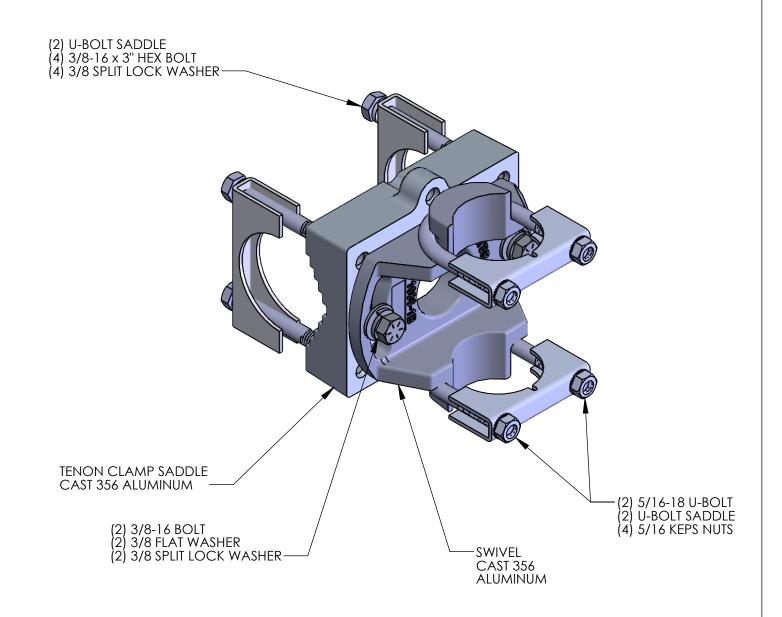

## **NOTES:**

- 1. YELLOW ZINC DICHROMATE PLATED STEEL FASTENERS.
- 2. STAINLESS STEEL HARDWARE AVAILABLE.

| THE INFORMATION CONTAINED IN THIS DRAWING IS THE SOLE     |
|-----------------------------------------------------------|
| PROPERTY OF SKYBRACKET. ANY REPRODUCTION IN PART OR WHOLE |
| WITHOUT THE WRITTEN PERMISSION                            |
| OF SKYBRACKET IS PROHIBITED.                              |

TENON MOUNT

| AWN    | TRC    | 12/8/23   |      |        |       |                |       |      |
|--------|--------|-----------|------|--------|-------|----------------|-------|------|
|        |        |           | SIZE | DWG    | . NO. |                |       | REV. |
| SP ENG |        |           | Α    |        |       | SBTM-SCK       |       | Α    |
| DO NO  | T SCAL | E DRAWING | SCAL | E: NTS | CAD   | FILE: SBTM-SCK | SHEET | OF   |