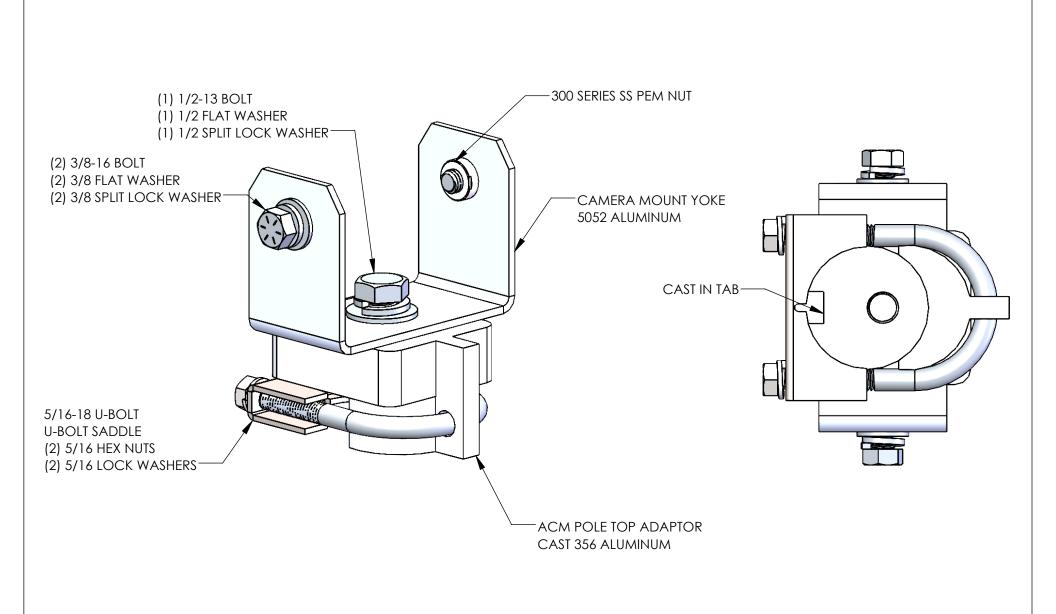

## MAST ADM MOUNTING BARDWARE ADJUSTABLE CAMER

ADJUSTABLE CAMERA KIT, STAINLESS STEEL HARDWARE

| SI7E  | DWC        | 3. NO.  |       |             |       | DE/   |  |
|-------|------------|---------|-------|-------------|-------|-------|--|
| JILL  | DIVIC      | J. 14O. |       |             |       | IXL V |  |
| Δ     | SS-SB-ACMK |         |       |             |       |       |  |
| l ′ ` |            |         | 00    | JD / C/VIIC |       | ^     |  |
| SCAL  | F: NTS     | CAD     | FILE: | SS_SR_ACMK  | SHEET | OF    |  |