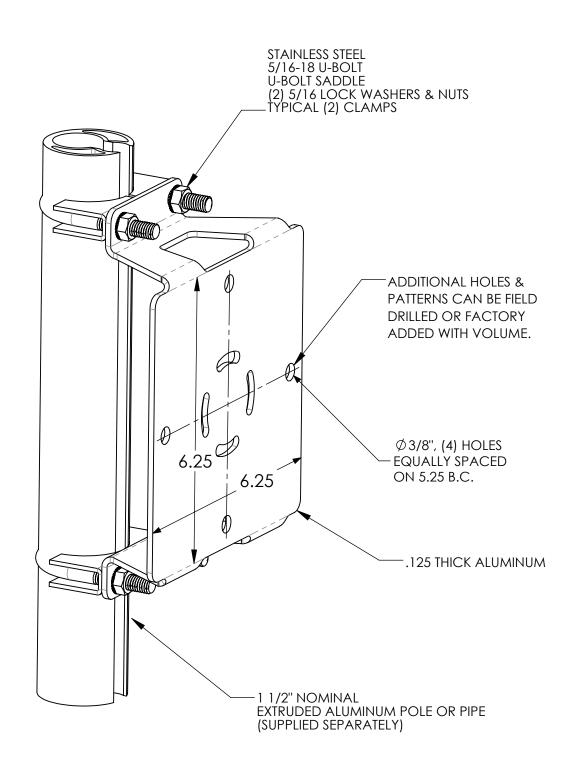

|  | THE INFORMATION CONTAINED IN THIS DRAWING IS THE SOLE PROPERTY OF SKYBRACKET. ANY REPRODUCTION IN PART OR WHOLE WITHOUT THE WRITTEN PERMISSION OF SKYBRACKET IS PROHIBITED. |                      |          | TITLE | MAST ADM MOUNTING BARDWARE        |      |
|--|-----------------------------------------------------------------------------------------------------------------------------------------------------------------------------|----------------------|----------|-------|-----------------------------------|------|
|  | APPROVALS                                                                                                                                                                   | BY                   | DATE     |       | KIT, FLAT ANTENNA                 |      |
|  | DRAWN                                                                                                                                                                       | TRC                  | 3/5/2021 |       | MOUNTING                          |      |
|  | SALES                                                                                                                                                                       |                      |          |       | ,                                 |      |
|  |                                                                                                                                                                             |                      |          | SIZE  |                                   | REV. |
|  | ENGINEERING                                                                                                                                                                 |                      |          | Α     | SS-SB-FANT                        | Α    |
|  | DO NO                                                                                                                                                                       | DO NOT SCALE DRAWING |          | SCAL  | E: NTS CAD FILE: SS-SB-FANT SHEET | 1 OF |
|  |                                                                                                                                                                             |                      |          |       | ·                                 |      |