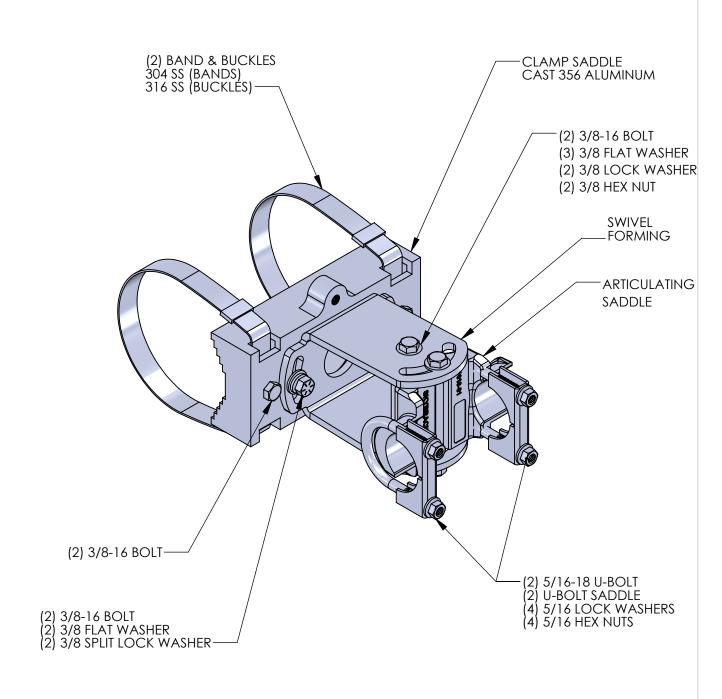

## **NOTES:**

1. STAINLESS STEEL FASTENERS

2. AVAILABLE WITH CABLE STYLE CLAMP

|   | THE INFORMATION CONTAINED IN THIS DRAWING IS THE SOLE PROPERTY OF SKYBRACKET. ANY REPRODUCTION IN PART OR WHOLE WITHOUT THE WRITTEN PERMISSION OF SKYBRACKET IS PROHIBITED. |     |          |                                        | MAST ARM MOUNTING BARDWARE |       |            |   |        |      |  |
|---|-----------------------------------------------------------------------------------------------------------------------------------------------------------------------------|-----|----------|----------------------------------------|----------------------------|-------|------------|---|--------|------|--|
| , | APPROVALS                                                                                                                                                                   | BY  | DATE     |                                        | ARTICULATING               |       |            |   |        |      |  |
|   | DRAWN                                                                                                                                                                       | TRC | 07/17/17 | BAND CLAMP KIT<br>STAINLESS STEEL      |                            |       |            |   |        |      |  |
|   | SALES                                                                                                                                                                       |     |          | SIZE                                   | F DWG NO. REV              |       |            |   |        |      |  |
|   | ENGINEERING                                                                                                                                                                 |     |          | A                                      | DWC                        | . NO. | SS-SB29-AR | Γ |        | REV. |  |
|   | DO NOT SCALE DRAWING                                                                                                                                                        |     |          | SCALE: NTS CAD FILE: SS-SB29-ART SHEET |                            |       |            |   | 1 OF 1 |      |  |