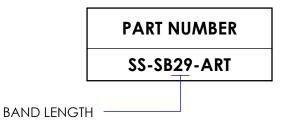

| BAND LENGTH | MAST ARM DIA. |  |  |  |  |
|-------------|---------------|--|--|--|--|
| 29"         | 3" - 7"       |  |  |  |  |
| 42"         | 7" - 11"      |  |  |  |  |
| 59"         | 12" - 15"     |  |  |  |  |
| 70"         | 18" - 21"     |  |  |  |  |