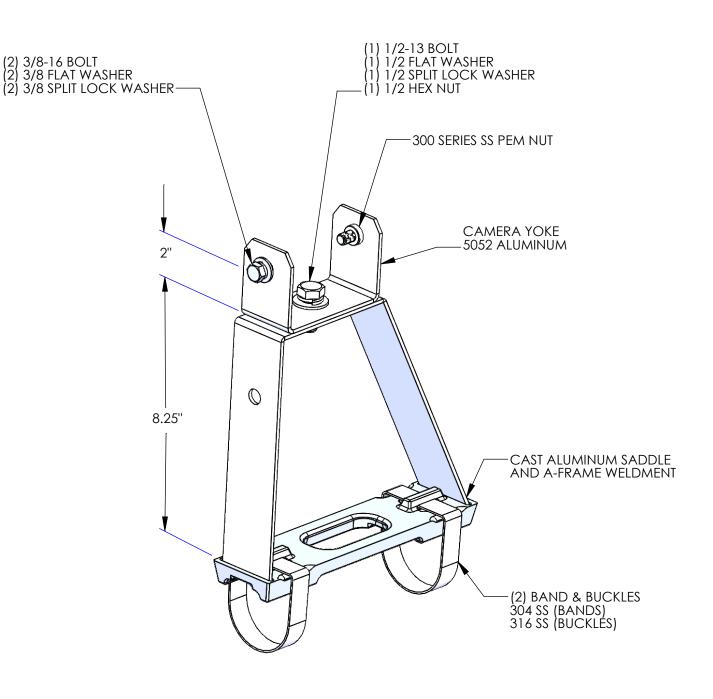

| BAND LENGTH | MAST ARM DIA. |  |  |  |  |
|-------------|---------------|--|--|--|--|
| 29"         | 3" - 7"       |  |  |  |  |
| 42"         | 7" - 11"      |  |  |  |  |
| 59"         | 12" - 15"     |  |  |  |  |
| 70''        | 18" - 21"     |  |  |  |  |

NOTES:

1. STAINLESS STEEL FASTENERS.

BAND LENGTH -

| THE INFORMATION CONTAINED IN THIS DRAWING IS THE SOLE PROPERTY OF SKYBRACKET. ANY REPRODUCTION IN PART OR WHOLE WITHOUT THE WRITTEN PERMISSION OF SKYBRACKET IS PROHIBITED. |        |           |                          | MAST ADM MOUNTING BARDWARE |               |                  |      |       |           |  |
|-----------------------------------------------------------------------------------------------------------------------------------------------------------------------------|--------|-----------|--------------------------|----------------------------|---------------|------------------|------|-------|-----------|--|
| APPROVALS                                                                                                                                                                   | BY     | DATE      | STANDARD<br>CAMERA MOUNT |                            |               |                  |      |       |           |  |
| DRAWN                                                                                                                                                                       | TRC    | 7/1/11    |                          |                            |               |                  |      |       |           |  |
| SALES                                                                                                                                                                       | SALES  |           |                          |                            | SIZE DWG. NO. |                  |      |       |           |  |
| ENGINEERING                                                                                                                                                                 |        |           | A                        | DWC                        | . NO.         | SS-SB29          | 9-СМ |       | REV.<br>B |  |
| DO NO                                                                                                                                                                       | T SCAL | E DRAWING | SCAL                     | E: NTS                     | CAD           | FILE: SS-SB29-CM |      | SHEET | 1 OF 1    |  |