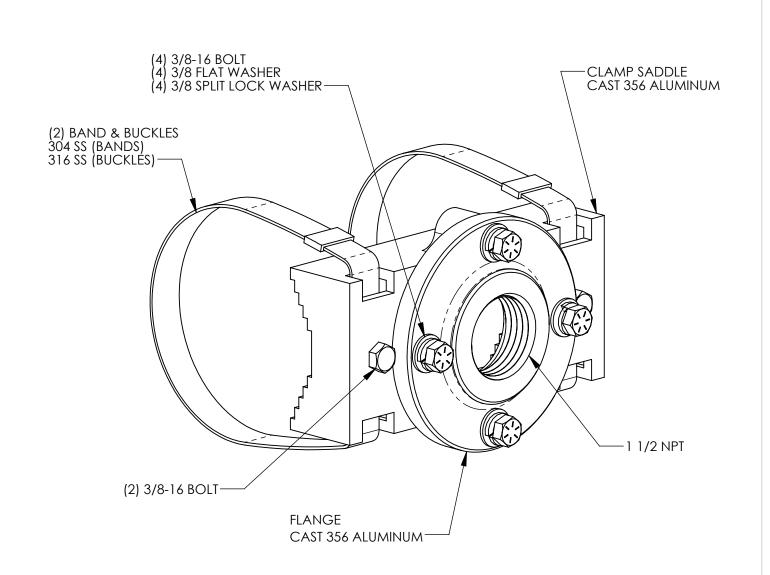

| BAND LENGTH | MAST ARM DIA. |
|-------------|---------------|
| 29"         | 3" - 7"       |
| 42"         | 7" - 11"      |
| 59"         | 12" - 15"     |
| 70''        | 18" - 21"     |

## NOTES:

- 1. STAINLESS STEEL FASTENERS
- 2. AVAILABLE WITH CABLE STYLE CLAMP

SS-SB29-ETI BAND LENGTH -THE INFORMATION CONTAINED IN THIS DRAWING IS THE SOLE PROPERTY OF SKYBRACKET. ANY REPRODUCTION IN PART OR WHOLE WITHOUT THE WRITTEN PERMISSION OF SKYBRACKET IS PROHIBITED. LTEI MAST ARM NOUNTING BARDWARE TITLE 1 1/2" FLANGE -BAND STYLE APPROVALS ΒY DATE DRAWN TRC 1/23/19 MOUNT SALES SIZE REV. DWG. NO. SS-SB29-ETI А ENGINEERING А DO NOT SCALE DRAWING SCALE: NTS CAD FILE: SS-SB29-ETI SHEET 1 OF 1