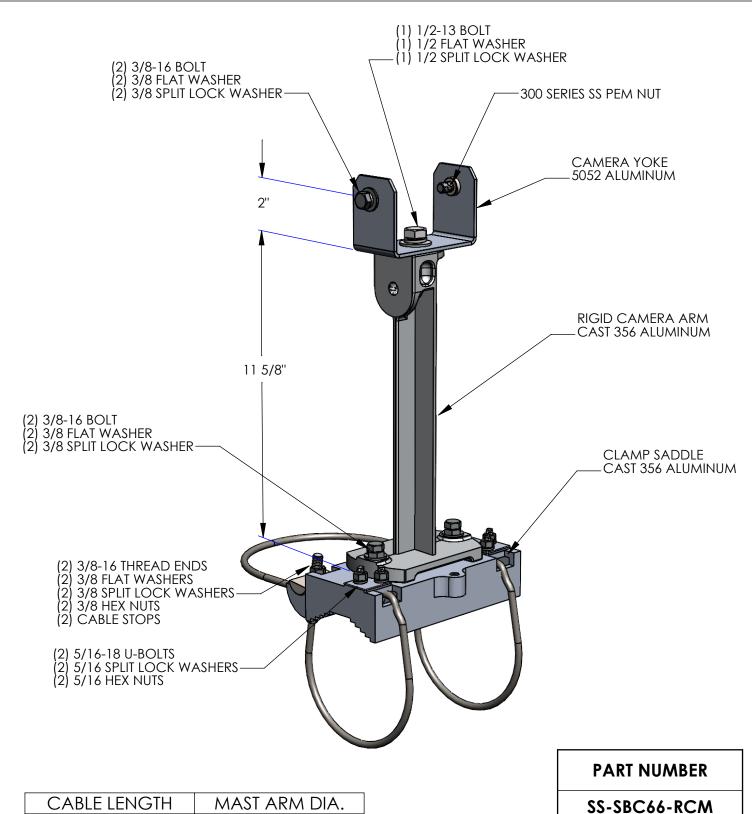

| CABLE LENGTH | MAST ARM DIA. |
|--------------|---------------|
| 66"          | 3" - 7"       |
| 90''         | 7" - 11"      |
| 120"         | 12" - 15"     |
| 144"         | 16" - 20"     |
| 165"         | 20" - 22"     |

## **NOTES:**

1. STAINLESS STEEL HARDWARE.

2. AVAILABLE WITH BAND STYLE CLAMP.

CABLE LENGTH -

| THE INFORMATION CONTAINED IN THIS DRAWING IS THE SOLE PROPERTY OF SKYBRACKET. ANY REPRODUCTION IN PART OR WHOLE WITHOUT THE WRITTEN PERMISSION OF SKYBRACKET IS PROHIBITED. |        |           | MAST ADM MOUNTING BARDWARE |                                      |        |  |
|-----------------------------------------------------------------------------------------------------------------------------------------------------------------------------|--------|-----------|----------------------------|--------------------------------------|--------|--|
| APPROVALS                                                                                                                                                                   | BY     | DATE      |                            | RIGID CAMERA MOUNT                   |        |  |
| DRAWN                                                                                                                                                                       | TRC    | 7/19/11   |                            | (CABLE CLAMP)                        |        |  |
| SALES                                                                                                                                                                       |        |           | SIZE                       | DWG. NO.                             | RFV.   |  |
| ENGINEERING                                                                                                                                                                 |        |           | A                          | SS-SBC66-RCM                         | В      |  |
| DO NO                                                                                                                                                                       | t scal | E DRAWING | SCAL                       | LE: NTS CAD FILE: SS-SBC66-RCM SHEET | 1 OF 1 |  |