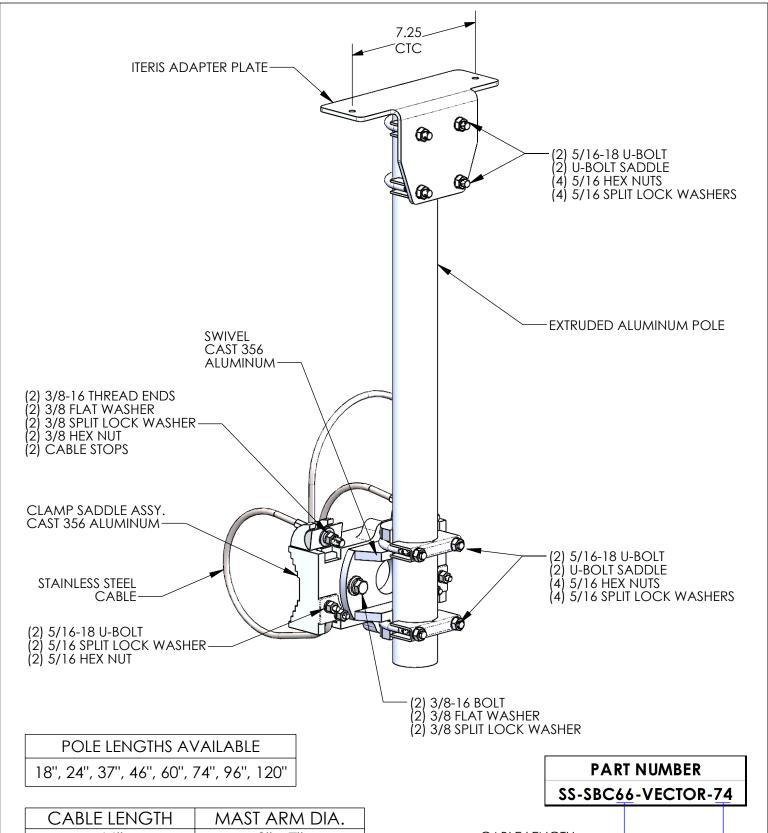

| CABLE LENGTH | MASI ARM DIA. |
|--------------|---------------|
| 66"          | 3" - 7"       |
| 90"          | 7" - 11"      |
| 120"         | 12" - 15"     |
| 144"         | 16" - 20"     |
| 165"         | 20" - 22"     |

## **NOTES:**

STAINLESS STEEL HARDWARE.

1. 2. AVAILABLE WITH BAND STYLE CLAMP.

|           | PART NUMBER SS-SBC66-VECTOR-74 |  |  |  |
|-----------|--------------------------------|--|--|--|
|           |                                |  |  |  |
| CABLE LEN |                                |  |  |  |

|                      | THE INFORMATION CONTAINED IN THIS DRAWING IS THE SOLE PROPERTY OF SKYBRACKET, ANY REPRODUCTION IN PART OR WHOLE WITHOUT THE WRITTEN PERMISSION OF SKYBRACKET IS PROHIBITED. |      | MAST ADM MOUNTING BARDWARE                         |                     |                    |  |
|----------------------|-----------------------------------------------------------------------------------------------------------------------------------------------------------------------------|------|----------------------------------------------------|---------------------|--------------------|--|
|                      | APPROVALS                                                                                                                                                                   | BY   | DATE                                               | VECTOR CAMERA MOUNT |                    |  |
|                      | DRAWN                                                                                                                                                                       | TRC  | 3/14/14                                            | (CABLE CLAMP)       |                    |  |
|                      | LAST UPDATED                                                                                                                                                                | ZU   | 4/27/16                                            | SI7F                | DWG, NO. REV.      |  |
|                      | ENGINEERING                                                                                                                                                                 |      |                                                    | A                   | SS-SBC66-VECTOR-74 |  |
| DO NOT SCALE DRAWING |                                                                                                                                                                             | SCAL | ALE: NTS CAD FILE: SS-SBC66-VECTOR-74 SHEET 1 OF 1 |                     |                    |  |
| _                    |                                                                                                                                                                             |      |                                                    |                     |                    |  |